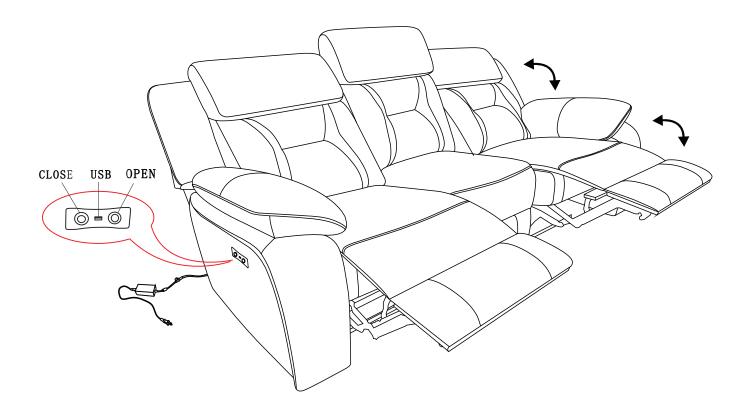

## Warning

Do not allow electrical cord to be pinched between moving parts or between the frame and the floor. Do not place cord under carpet or in location where it could become worn.