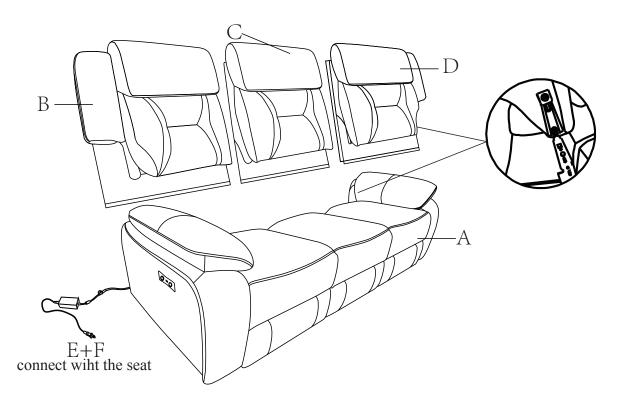

## COMPONENT LIST (SOFA)

| NO. | DRAWING | QTY | DESCRIPTION         |
|-----|---------|-----|---------------------|
| A   |         | 1   | SEAT                |
| В   |         | 1   | LSF BACK REST       |
| с   |         | 1   | MIDDLE BACK<br>REST |
| D   |         | 1   | RSF BACK REST       |
| E   |         | 1   | ADAPTOR             |
| F   |         | 1   | PLUG WITH WIRE      |

STEP# 1

STEP# 2 Attach LSF Back Rest(B) and RSF Back Rest(D) to the Seat (A). STEP# 3 Attach Middle Back Rest (C) to the seat(A).

PAGE 2 OF 4

STEP#4 Completed