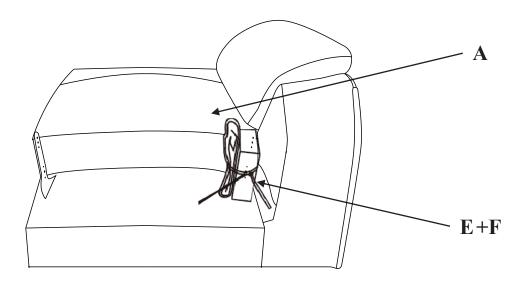

## COMPONENT LIST (SOFA)

| NO. | DRAWING | QTY | DESCRIPTION         |
|-----|---------|-----|---------------------|
| A   |         | 1   | SEAT                |
| В   |         | 1   | LSF BACK REST       |
| с   |         | 1   | MIDDLE BACK<br>REST |
| D   |         | 1   | RSF BACK REST       |
| E   |         | 1   | ADAPTOR             |
| F   |         | 1   | PLUG WITH WIRE      |