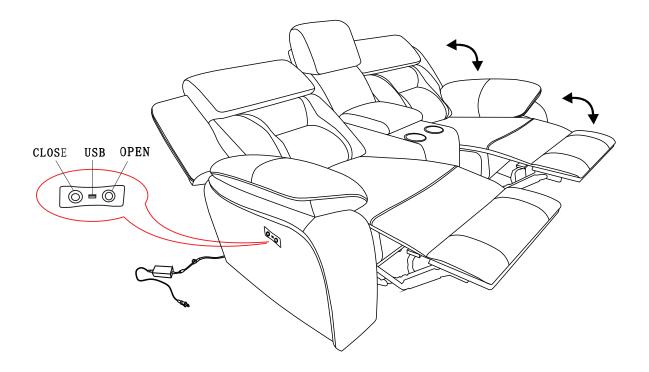

#### Warning

Do not allow electrical cord to be pinched between moving parts or between the frame and the floor. Do not place cord under carpet or in location where it could become worn.