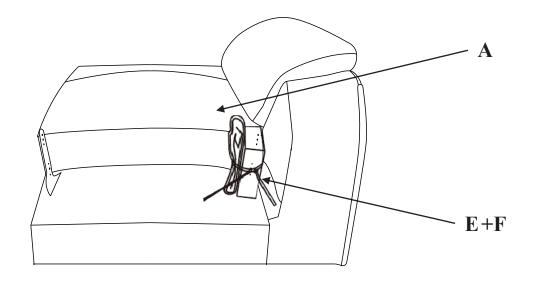

#### COMPONENT LIST (LOVE SEAT)

| NO. | DRAWING | QTY | DESCRIPTION         |
|-----|---------|-----|---------------------|
| А   |         | 1   | SEAT                |
| В   |         | 1   | LSF BACK REST       |
| С   |         | 1   | MIDDLE BACK<br>REST |
| D   |         | 1   | RSF BACK REST       |
| E   |         | 1   | ADAPTOR             |
| F   | CS.     | 1   | PLUG WITH WIRE      |