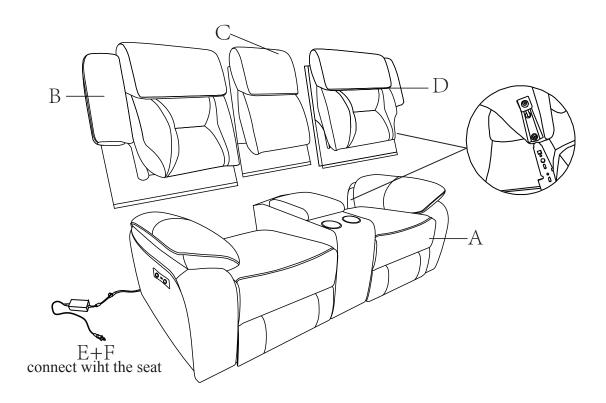

#### COMPONENT LIST (LOVE SEAT)

| NO. | DRAWING | QTY | DESCRIPTION         |
|-----|---------|-----|---------------------|
| А   |         | 1   | SEAT                |
| В   |         | 1   | LSF BACK REST       |
| С   |         | 1   | MIDDLE BACK<br>REST |
| D   |         | 1   | RSF BACK REST       |
| E   |         | 1   | ADAPTOR             |
| F   | CS.     | 1   | PLUG WITH WIRE      |

PAGE 1 OF 4

STEP# 2 Attach LSF Back Rest(B) and RSF Back Rest(D) to the Seat (A). STEP# 3 Attach Middle Back Rest (C) to the seat(A) .

PAGE 2 OF 4