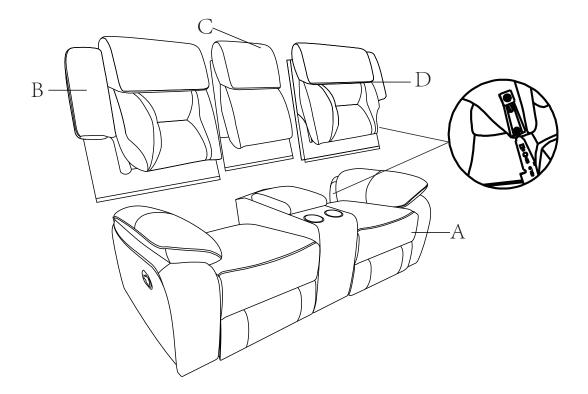

COMPONENT LIST (LOVE SEAT)

| NO. | DRAWING | QTY | DESCRIPTION          |
|-----|---------|-----|----------------------|
| А   |         | 1   | SEAT                 |
| В   |         | 1   | LSF BACK REST        |
| С   |         | 1   | CONSOLE<br>BACK REST |
| D   |         | 1   | RSF BACK REST        |

STEP# 1 Attach LSF Back Rest(B) and RSF Back Rest(D) to the Seat (A). STEP# 2 Attach Middle Console Back Rest (C) to the seat(A).

PAGE 2 OF 3