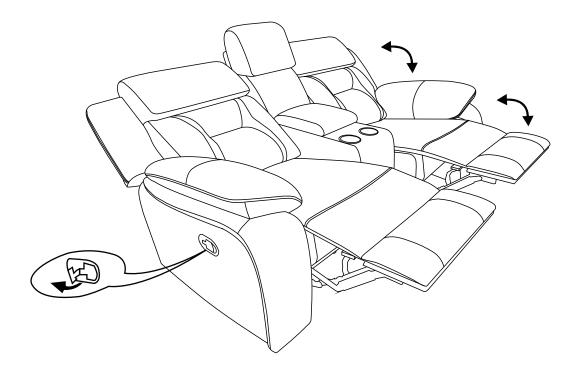

## Assembly Instruction ITEM NO.: 194S8229NBE/NDG-2 DOUBLE RECLINING LOVE SEAT WITH CENTER CONSOLE

NOTE: Do not use power tools for assembly. Power tools increase the risk of over tightening which leads to splitting or cracking the wood.