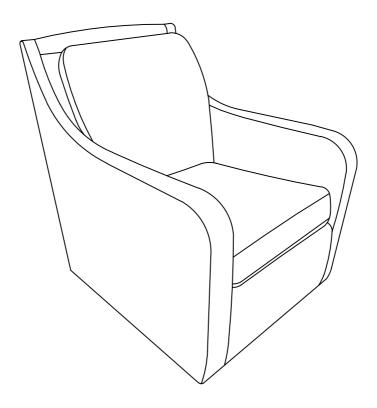

## **Component list**

| No | Drawing | Qty | Description |
|----|---------|-----|-------------|
| Α  |         | 1   | CHAIR       |

## Step #3 Assembly completed.