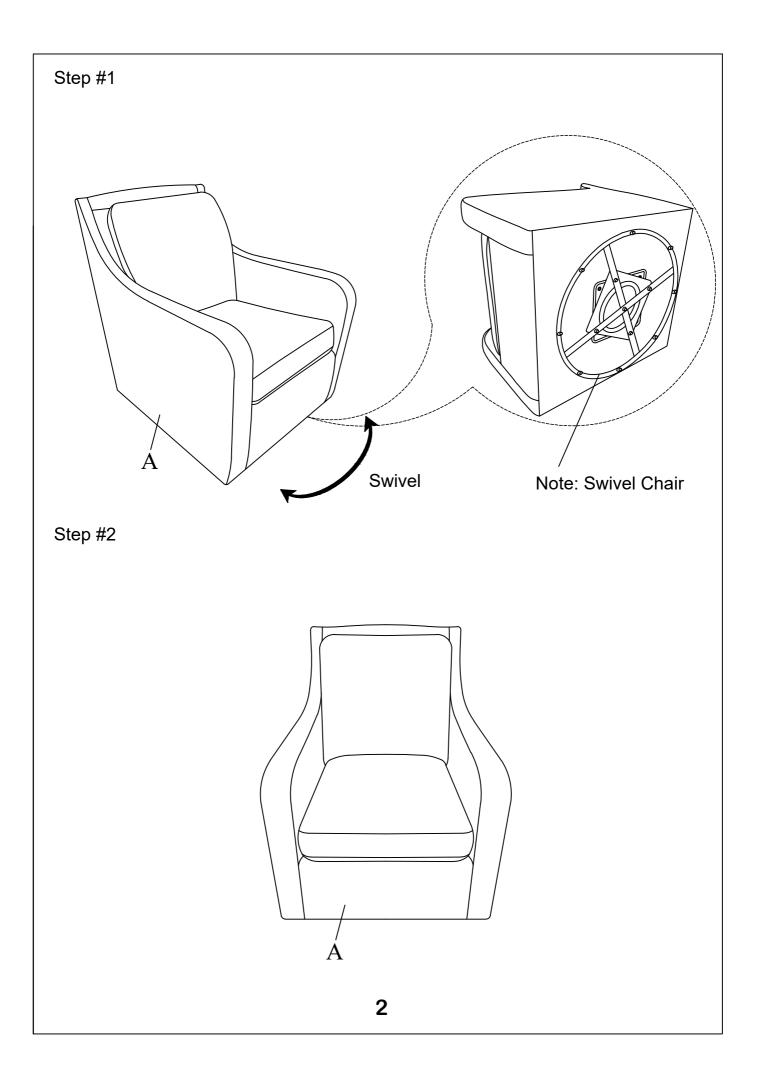

## ASSEMBLY INSTRUCTION ITEM NO: 194S1299BEG-1 SWIVEL CHAIR

Note: Do not use power tools for assembly. Power tools increase the risk of over tightening which lead to spliting or cracking the wood.

## **Component list**

| No | Drawing | Qty | Description |
|----|---------|-----|-------------|
| Α  |         | 1   | CHAIR       |