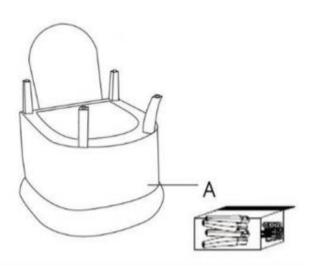

## **ASSEMBLY INSTRUCTION**

ITEM NO: 194S1220F1S/F2S/F3S/F4S
ACCENT CHAIR

Legs & hardware are stored at the bottom of seat inside the dust cover as shown in drawing, please take out the legs and hardware for assembly.

# Step 1 Take out the Legs & hardware from the the bottom of seat inside the dust cover as shown in drawing.