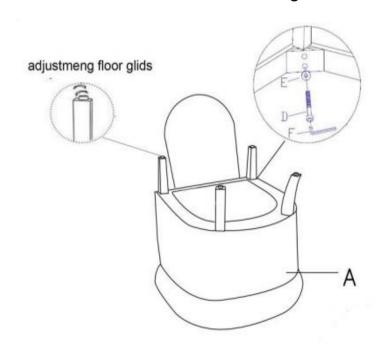

### **Step 2** Front Leg Assembly:

Align and insert front legs to the front seat frame pre-drilled holes, make sure both pre-drilled holes are in line, insert bolts D and washers then tighten with Allen Key.

#### **Rear Leg Assembly:**

Align and insert rear legs to the rear seat frame pre-drilled holes, rear legs curves must facing outward, make sure both pre-drilled holes are in line, insert bolts G and washers then tighten with Allen Key.