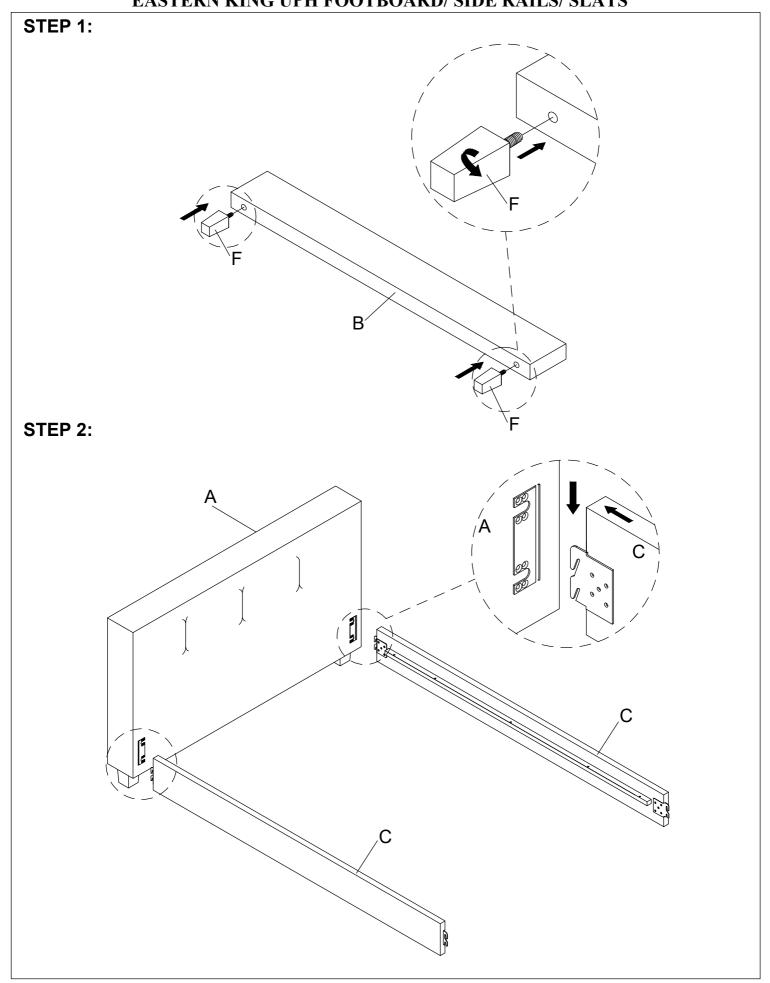

### **PARTS LIST**

| NO. | DRAWING | QTY    | DESCRIPTION                           |
|-----|---------|--------|---------------------------------------|
| А   |         | 1 PC   | HEADBOARD                             |
| В   |         | 1 PC   | FOOTBOARD                             |
| С   |         | 2 PCS  | SIDE RAIL                             |
| D   |         | 1 SET  | SLAT ROLL<br>(13 PCS)                 |
| E   |         | 7 PCS  | SLAT SUPPORT<br>LEG                   |
| F   |         | 2 PCS  | LEGS                                  |
| 1   |         | 14 PCS | BOLT<br>Ø1/4"-20 x 1-1/2"L            |
| 2   |         | 14 PCS | SPRING WASHER<br>Ø1/4 " x 1/2" x 2mmT |
| 3   |         | 14 PCS | FLAT WASHER<br>Ø1/4" x 3/4" x 2mmT    |
| 4   |         | 1 PC   | ALLEN KEY<br>1/6" x 2-3/8"L           |

## EASTERN KING UPH HEADBOARD EASTERN KING UPH FOOTBOARD/ SIDE RAILS/ SLATS