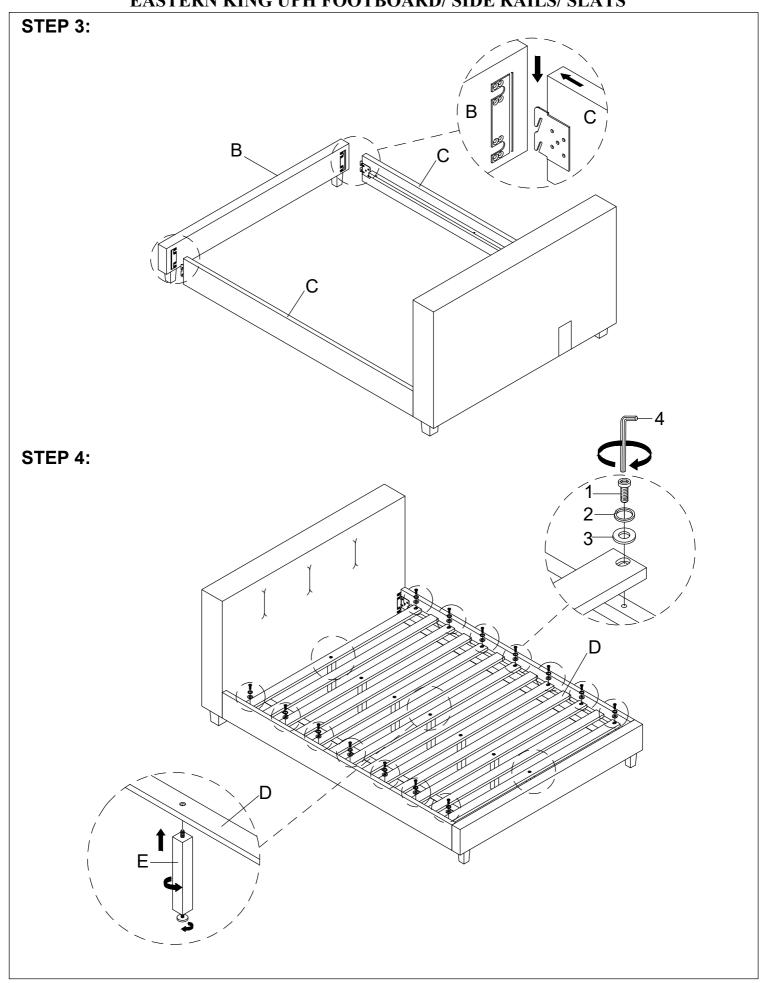

HEADBOARD                             |
| В   |         | 1 PC   | FOOTBOARD                             |
| С   |         | 2 PCS  | SIDE RAIL                             |
| D   |         | 1 SET  | SLAT ROLL<br>(13 PCS)                 |
| E   |         | 7 PCS  | SLAT SUPPORT<br>LEG                   |
| F   |         | 2 PCS  | LEGS                                  |
| 1   |         | 14 PCS | BOLT<br>Ø1/4"-20 x 1-1/2"L            |
| 2   |         | 14 PCS | SPRING WASHER<br>Ø1/4 " x 1/2" x 2mmT |
| 3   |         | 14 PCS | FLAT WASHER<br>Ø1/4" x 3/4" x 2mmT    |
| 4   |         | 1 PC   | ALLEN KEY<br>1/6" x 2-3/8"L           |

## EASTERN KING UPH HEADBOARD EASTERN KING UPH FOOTBOARD/ SIDE RAILS/ SLATS



## EASTERN KING UPH HEADBOARD EASTERN KING UPH FOOTBOARD/ SIDE RAILS/ SLATS



## EASTERN KING UPH HEADBOARD EASTERN KING UPH FOOTBOARD/ SIDE RAILS/ SLATS



#### CARE INTRUCTION FOR FABRIC FURNITURE

In order to maintain the original appearance of your funiture, please follow below care procedures.

°Avoid exposing furniture directly to sunlight or heating and air conditioning outlets. Sunlight and / or exposure to headting and air conditioning outlets will fade/damage fabric. Do not place your upholstered furniture too close to windows, radiators, r vents and be sure to use window treatments to block the sun's rays.

°Wipe with a soft brush to remove dust.

**MADE IN VIETNAM** Page: 4/4