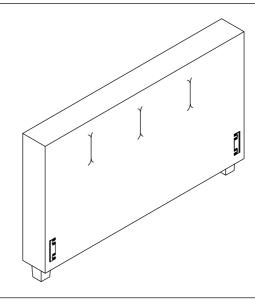

### **PARTS LIST**

| NO. | DRAWING | QTY   | DESCRIPTION |
|-----|---------|-------|-------------|
| A   |         | 1 PC  | HEADBOARD   |
| В   |         | 2 PCS | LEGS        |