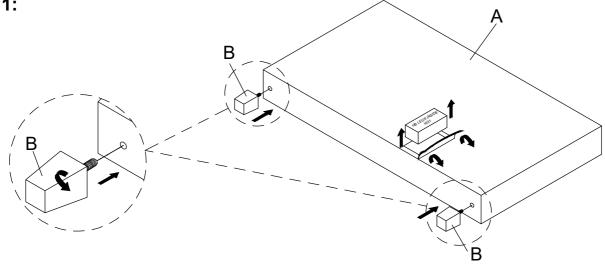

### ITEM NO.: 191B1631K-1EK#

# **ASSEMBLY INSTRUCTIONS**

### EASTERN KING UPH HEADBOARD

It is recommended to install protective pads under all legs and supports to avoid damage or scratches when placing furniture on a wood floor or other hard surface, and to limit indentation and prevent discoloration if placing on carpet.

### **PARTS LIST**

| NO. | DRAWING | QTY   | DESCRIPTION |
|-----|---------|-------|-------------|
| A   |         | 1 PC  | HEADBOARD   |
| В   |         | 2 PCS | LEGS        |





### **STEP 2: COMPLETED**



#### CARE INTRUCTION FOR FABRIC FURNITURE

In order to maintain the original appearance of your funiture, please follow below care procedures.

°Avoid exposing furniture directly to sunlight or heating and air conditioning outlets. Sunlight and / or exposure to headting and air conditioning outlets will fade/damage fabric. Do not place your upholstered furniture too close to windows, radiators, r vents and be sure to use window treatments to block the sun's rays.

°Wipe with a soft brush to remove dust.

MADE IN VIETNAM Page: 1/1

## EASTERN KING UPH HEADBOARD EASTERN KING UPH FOOTBOARD/ SIDE RAILS/ SLATS

A It is recommended to install protective pads under all legs and supports to avoid damage or scratches when placing furniture on a wood floor or other har