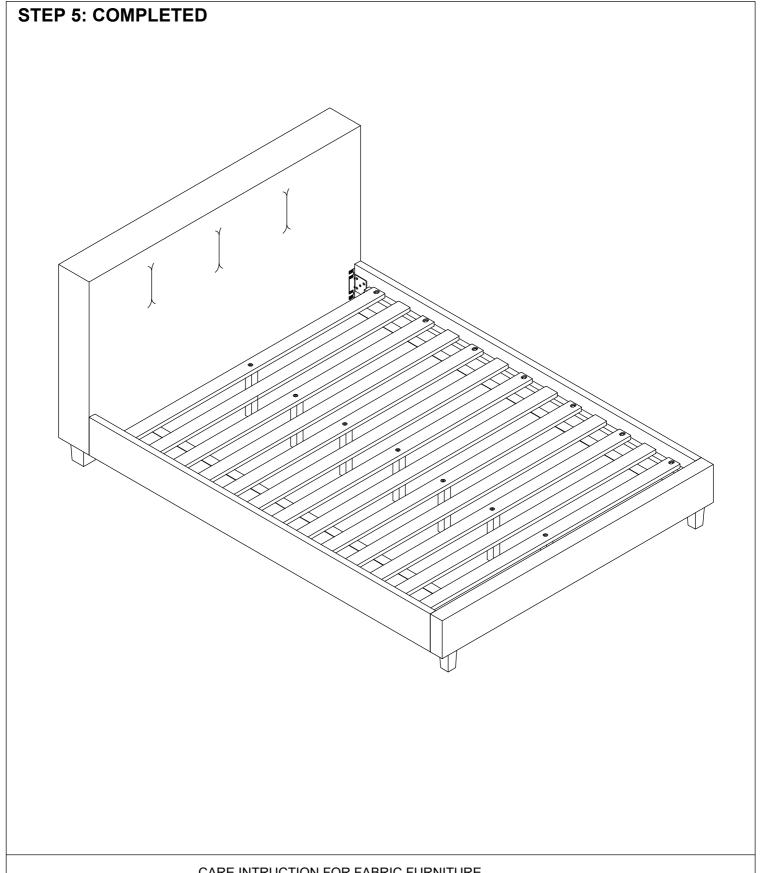

|
| С   |         | 2 PCS  | SIDE RAIL                             |
| D   |         | 1 SET  | SLAT ROLL<br>(13 PCS)                 |
| E   |         | 7 PCS  | SLAT SUPPORT<br>LEG                   |
| F   |         | 2 PCS  | LEGS                                  |
| 1   |         | 14 PCS | BOLT<br>Ø1/4"-20 x 1-1/2"L            |
| 2   |         | 14 PCS | SPRING WASHER<br>Ø1/4 " x 1/2" x 2mmT |
| 3   |         | 14 PCS | FLAT WASHER<br>Ø1/4" x 3/4" x 2mmT    |
| 4   |         | 1 PC   | ALLEN KEY<br>1/6" x 2-3/8"L           |

## EASTERN KING UPH HEADBOARD EASTERN KING UPH FOOTBOARD/ SIDE RAILS/ SLATS



## EASTERN KING UPH HEADBOARD EASTERN KING UPH FOOTBOARD/ SIDE RAILS/ SLATS



## EASTERN KING UPH HEADBOARD EASTERN KING UPH FOOTBOARD/ SIDE RAILS/ SLATS



#### CARE INTRUCTION FOR FABRIC FURNITURE

In order to maintain the original appearance of your funiture, please follow below care procedures.

°Avoid exposing furniture directly to sunlight or heating and air conditioning outlets. Sunlight and / or exposure to headting and air conditioning outlets will fade/damage fabric. Do not place your upholstered furniture too close to windows, radiators, r vents and be sure to use window treatments to block the sun's rays.

°Wipe with a soft brush to remove dust.

**MADE IN VIETNAM** Page: 4/4