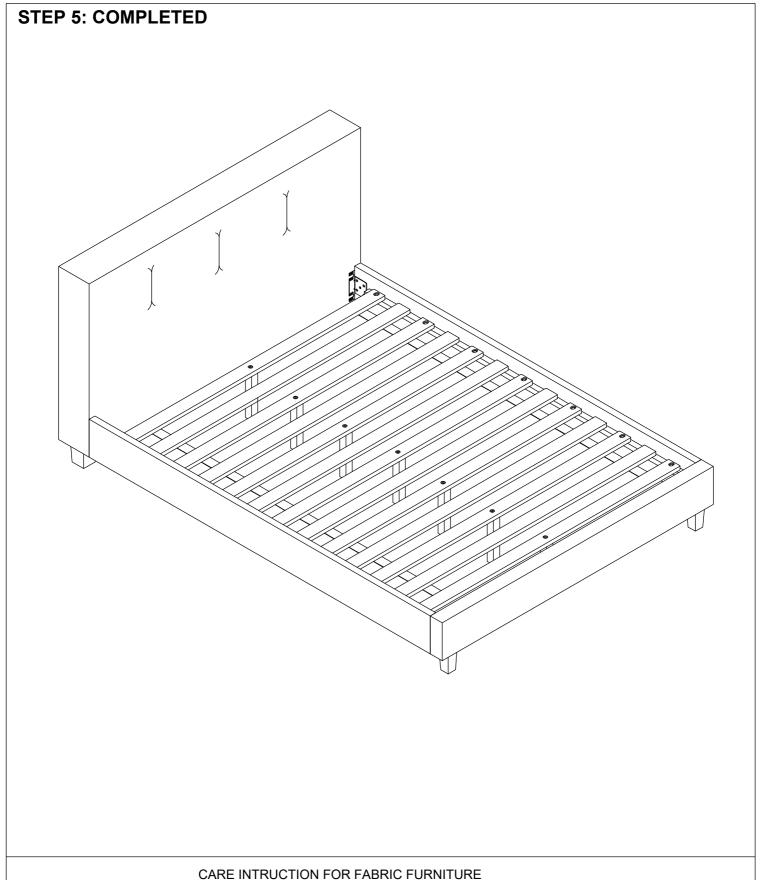

## FULL UPH HEADBOARD FULL UPH FOOTBOARD/ SIDE RAILS/ SLATS

### **FULL UPH HEADBOARD** FULL UPH FOOTBOARD/ SIDE RAILS/ SLATS

In order to maintain the original appearance of your funiture, please follow below care procedures.

°Avoid exposing furniture directly to sunlight or heating and air conditioning outlets. Sunlight and / or exposure to headting and air conditioning outlets will fade/damage fabric. Do not place your upholstered furniture too close to windows, radiators, r vents and be sure to use window treatments to block the sun's rays.

°Wipe with a soft brush to remove dust.

**MADE IN VIETNAM** Page: 4/4