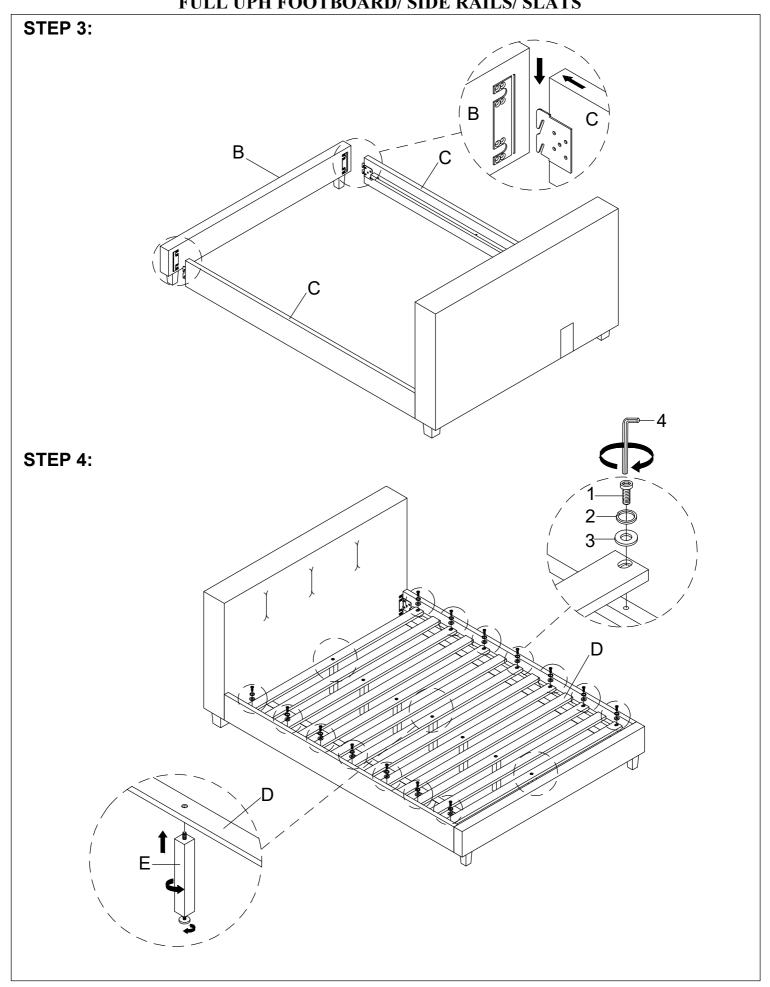

## FULL UPH HEADBOARD FULL UPH FOOTBOARD/ SIDE RAILS/ SLATS

#### **PARTS LIST**

| NO. | DRAWING | QTY    | DESCRIPTION                           |
|-----|---------|--------|---------------------------------------|
| A   |         | 1 PC   | HEADBOARD                             |
| В   |         | 1 PC   | FOOTBOARD                             |
| С   |         | 2 PCS  | SIDE RAIL                             |
| D   |         | 1 SET  | SLAT ROLL<br>(13 PCS)                 |
| E   |         | 7 PCS  | SLAT SUPPORT<br>LEG                   |
| F   |         | 2 PCS  | LEGS                                  |
| 1   |         | 14 PCS | BOLT<br>Ø1/4"-20 x 1-1/2"L            |
| 2   |         | 14 PCS | SPRING WASHER<br>Ø1/4 " x 1/2" x 2mmT |
| 3   |         | 14 PCS | FLAT WASHER<br>Ø1/4" x 3/4" x 2mmT    |
| 4   |         | 1 PC   | ALLEN KEY<br>1/6" x 2-3/8"L           |