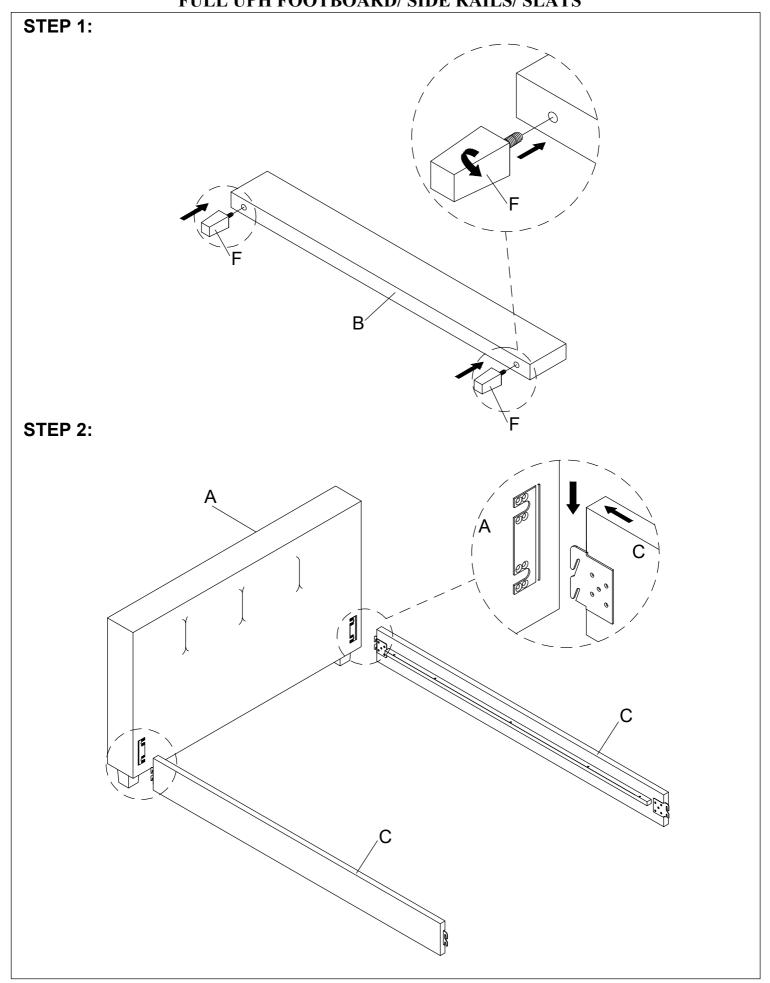

## FULL UPH HEADBOARD FULL UPH FOOTBOARD/ SIDE RAILS/ SLATS

#### **PARTS LIST**

| NO. | DRAWING | QTY    | DESCRIPTION                           |
|-----|---------|--------|---------------------------------------|
| A   |         | 1 PC   | HEADBOARD                             |
| В   |         | 1 PC   | FOOTBOARD                             |
| С   |         | 2 PCS  | SIDE RAIL                             |
| D   |         | 1 SET  | SLAT ROLL<br>(13 PCS)                 |
| E   |         | 7 PCS  | SLAT SUPPORT<br>LEG                   |
| F   |         | 2 PCS  | LEGS                                  |
| 1   |         | 14 PCS | BOLT<br>Ø1/4"-20 x 1-1/2"L            |
| 2   |         | 14 PCS | SPRING WASHER<br>Ø1/4 " x 1/2" x 2mmT |
| 3   |         | 14 PCS | FLAT WASHER<br>Ø1/4" x 3/4" x 2mmT    |
| 4   |         | 1 PC   | ALLEN KEY<br>1/6" x 2-3/8"L           |