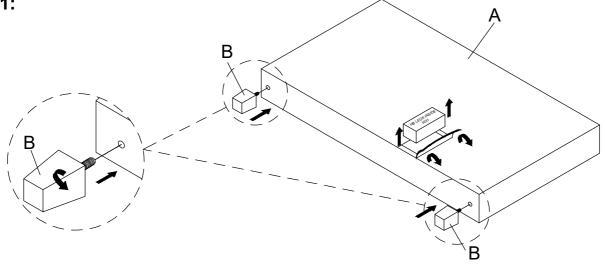

#### **STEP 2: COMPLETED**

#### **PARTS LIST**

| NO. | DRAWING | QTY   | DESCRIPTION |
|-----|---------|-------|-------------|
| A   |         | 1 PC  | HEADBOARD   |
| В   |         | 2 PCS | LEGS        |