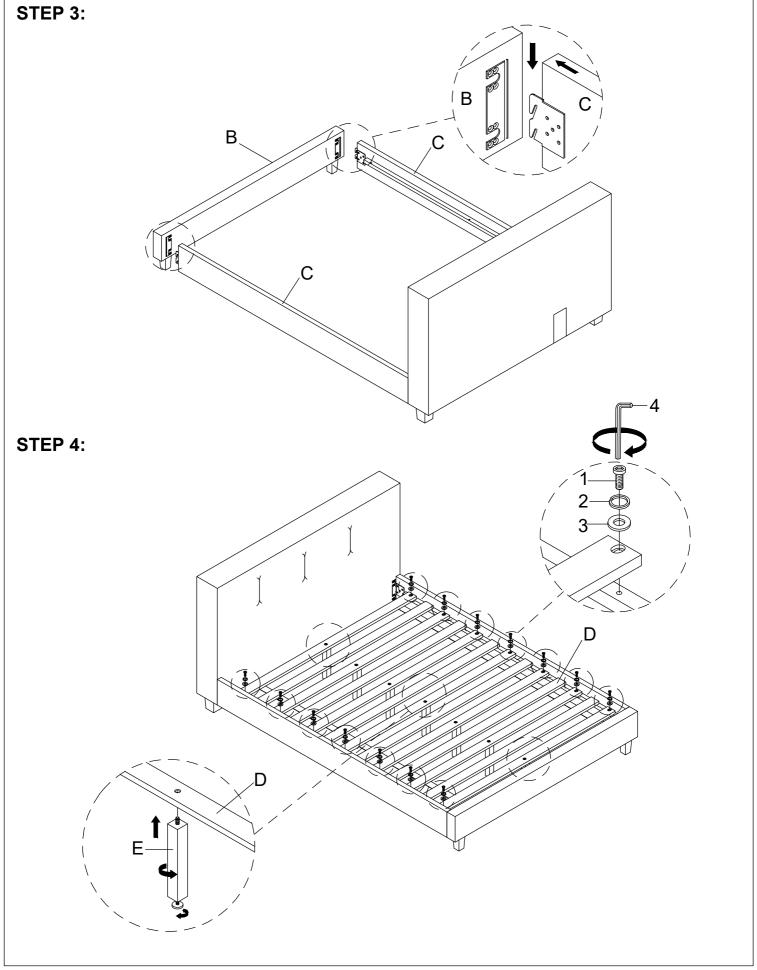

| NO. | DRAWING | QTY    | DESCRIPTION                                       |
|-----|---------|--------|---------------------------------------------------|
| A   |         | 1 PC   | HEADBOARD                                         |
| В   | I       | 1 PC   | FOOTBOARD                                         |
| С   |         | 2 PCS  | SIDE RAIL                                         |
| D   |         | 1 SET  | SLAT ROLL<br>(13 PCS)                             |
| E   |         | 7 PCS  | SLAT SUPPORT<br>LEG                               |
| F   |         | 2 PCS  | LEGS                                              |
| 1   |         | 14 PCS | BOLT<br>Ø1/4"-20 x 1-1/2"L                        |
| 2   |         | 14 PCS | SPRING WASHER<br>Ø1/4 " x 1/2" x 2mm <sup>-</sup> |
| 3   |         | 14 PCS | FLAT WASHER<br>Ø1/4" x 3/4" x 2mm <sup>-</sup>    |
| 4   |         | 1 PC   | ALLEN KEY<br>1/6" x 2-3/8"L                       |

#### **STEP 5: COMPLETED**