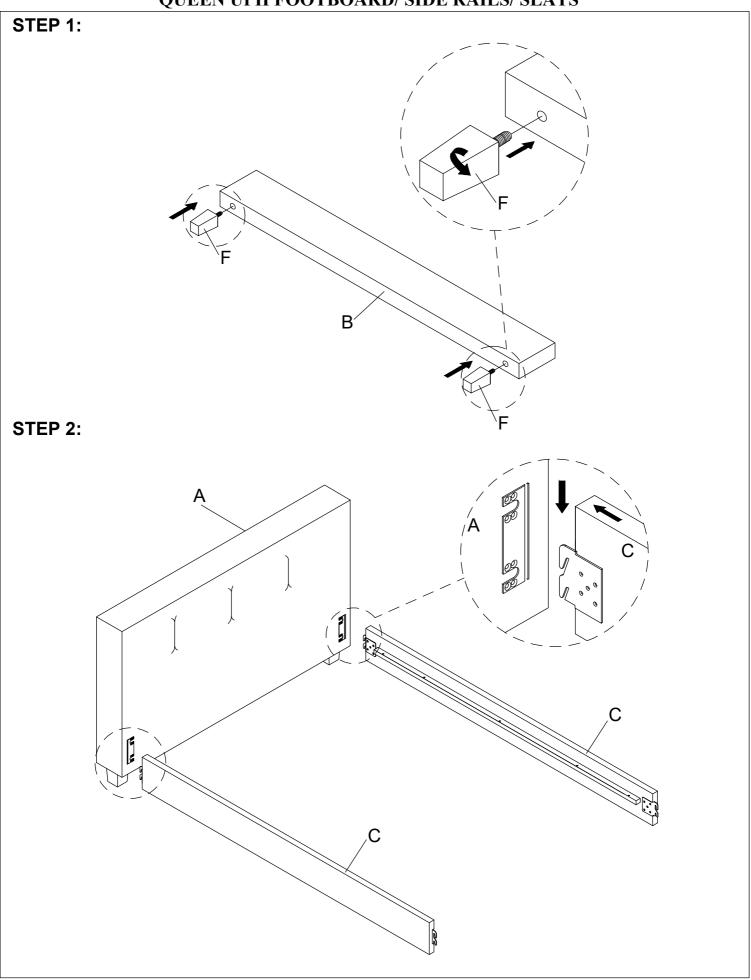

| NO. | DRAWING | QTY    | DESCRIPTION                                       |
|-----|---------|--------|---------------------------------------------------|
| A   |         | 1 PC   | HEADBOARD                                         |
| В   | I       | 1 PC   | FOOTBOARD                                         |
| С   |         | 2 PCS  | SIDE RAIL                                         |
| D   |         | 1 SET  | SLAT ROLL<br>(13 PCS)                             |
| E   |         | 7 PCS  | SLAT SUPPORT<br>LEG                               |
| F   |         | 2 PCS  | LEGS                                              |
| 1   |         | 14 PCS | BOLT<br>Ø1/4"-20 x 1-1/2"L                        |
| 2   |         | 14 PCS | SPRING WASHER<br>Ø1/4 " x 1/2" x 2mm <sup>-</sup> |
| 3   |         | 14 PCS | FLAT WASHER<br>Ø1/4" x 3/4" x 2mm <sup>-</sup>    |
| 4   |         | 1 PC   | ALLEN KEY<br>1/6" x 2-3/8"L                       |