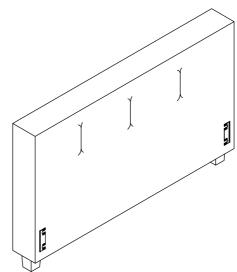

# ASSEMBLY INSTRUCTIONS QUEEN UPH HEADBOARD

It is recommended to install protective pads under all legs and supports to avoid damage or scratches when placing furniture on a wood floor or other hard surface, and to limit indentation and prevent discoloration if placing on carpet. **PARTS LIST** 

| NO. | DRAWING | QTY   | DESCRIPTION |
|-----|---------|-------|-------------|
| A   |         | 1 PC  | HEADBOARD   |
| В   |         | 2 PCS | LEGS        |