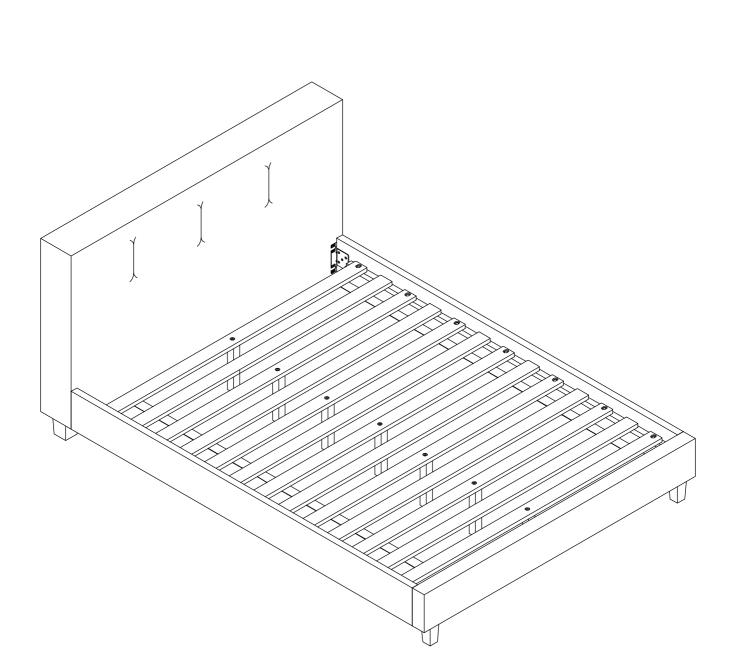

| HEADBOARD                                         |
| В   | I       | 1 PC   | FOOTBOARD                                         |
| С   |         | 2 PCS  | SIDE RAIL                                         |
| D   |         | 1 SET  | SLAT ROLL<br>(13 PCS)                             |
| E   |         | 7 PCS  | SLAT SUPPORT<br>LEG                               |
| F   |         | 2 PCS  | LEGS                                              |
| 1   |         | 14 PCS | BOLT<br>Ø1/4"-20 x 1-1/2"L                        |
| 2   |         | 14 PCS | SPRING WASHER<br>Ø1/4 " x 1/2" x 2mm <sup>-</sup> |
| 3   |         | 14 PCS | FLAT WASHER<br>Ø1/4" x 3/4" x 2mm <sup>-</sup>    |
| 4   |         | 1 PC   | ALLEN KEY<br>1/6" x 2-3/8"L                       |





#### **STEP 5: COMPLETED**



#### CARE INTRUCTION FOR FABRIC FURNITURE

In order to maintain the original appearance of your funiture, please follow below care procedures. °Avoid exposing furniture directly to sunlight or heating and air conditioning outlets. Sunlight and / or exposure to headting and air conditioning outlets will fade/damage fabric. Do not place your upholstered furniture too close to windows, radiators, r vents and be sure to use window treatments to block the sun's rays.

°Wipe with a soft brush to remove dust.