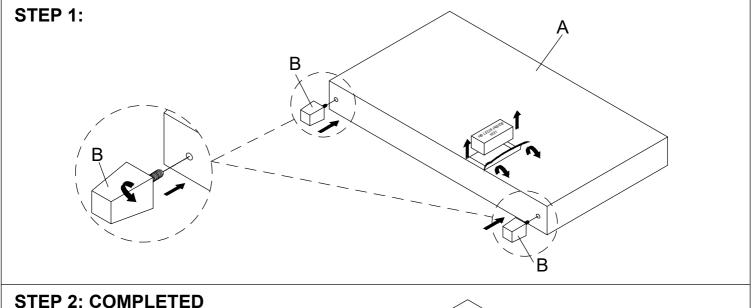

# ASSEMBLY INSTRUCTIONS QUEEN UPH HEADBOARD

It is recommended to install protective pads under all legs and supports to avoid damage or scratches when placing furniture on a wood floor or other hard surface, and to limit indentation and prevent discoloration if placing on carpet. **PARTS LIST** 

| NO. | DRAWING | QTY   | DESCRIPTION |
|-----|---------|-------|-------------|
| A   |         | 1 PC  | HEADBOARD   |
| В   |         | 2 PCS | LEGS        |