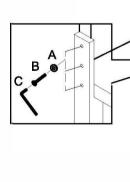

3

(2b)

| Hardware List In-K-1                                                          |                               |         |       |  |  |
|-------------------------------------------------------------------------------|-------------------------------|---------|-------|--|--|
| NO.                                                                           | Description                   | Sketch  | Q'TY  |  |  |
| Α                                                                             | Flat washer Ø5/16"            | 0       | 10PCS |  |  |
| В                                                                             | Bolt Ø5/16" x 1-7/8"L         |         | 10PCS |  |  |
| С                                                                             | Allen Key 2-1/2"L             |         | 1PC   |  |  |
| Μ                                                                             | Plug with connector           |         | 1PC   |  |  |
| Hardware List In-K-2                                                          |                               |         |       |  |  |
| NO.                                                                           | Description                   | Sketch  | Q'TY  |  |  |
| D                                                                             | Flat washer Ø1/4"             | 0       | 2PCS  |  |  |
| Е                                                                             | Bolt Ø1/4" x 1-3/8"L          | <b></b> | 2PCS  |  |  |
| F                                                                             | Allen Key 2-1/2"L             |         | 1PC   |  |  |
| G                                                                             | Screw Ø4 x 1-1/4"L            | -       | 26PC  |  |  |
|                                                                               | Hardware List In - 3          |         |       |  |  |
| NO.                                                                           | Description                   | Sketch  | Q'TY  |  |  |
| Н                                                                             | Thread Bolt Ø16"-18 x 3-1/8"L |         | 8PCS  |  |  |
| Ι                                                                             | Curved washer Ø5/16"          | Ð       | 8PCS  |  |  |
| J                                                                             | Nut Ø5∕16"                    | ٩       | 8PCS  |  |  |
| К                                                                             | Open Wrench 1/2" x 3-1/2"L    | ប្រ     | 1PC   |  |  |
| Tools Required: Please use a screwdriver for the screwdriver is not included. |                               |         |       |  |  |
| 1 <u>Step 2</u>                                                               |                               |         |       |  |  |