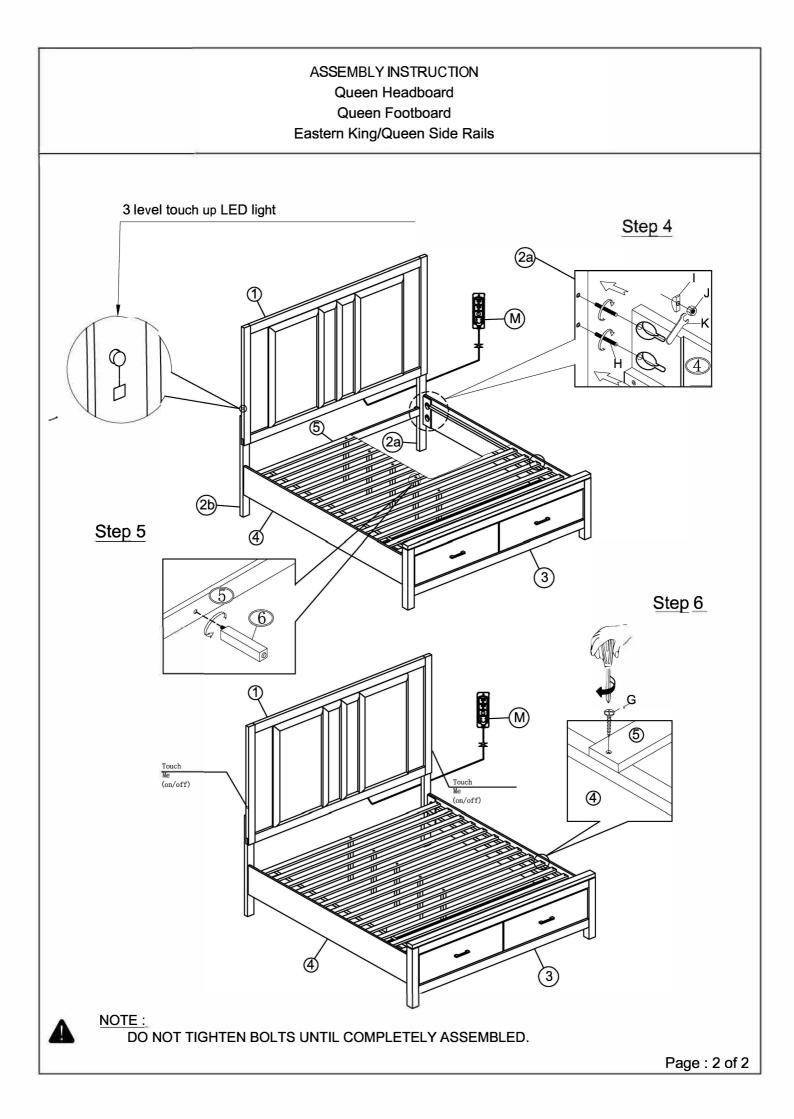

## ASSEMBLY INSTRUCTION Queen Headboard Queen Footboard Eastern King/Queen Side Rails

Thank you for purchasing this quality product. Be sure to check all packing material carefully for small Hardware which may have come loose inside the carton during shipment. Identify and count all hardware and compare with the hardware list below It is recommended to install protective pads under all legs and supports to avoid damage or scratches when placing

furniture on a wood floor or other hard surface, and to limit indentationand prevent discoloration if placing on carpet.

|     | Part List             |       |
|-----|-----------------------|-------|
| NO. | Description           | Q'TY  |
| 1   | Headboard             | 1PC   |
| 2a  | Headboard Post RSF    | 1PC   |
| 2b  | Headboard Post LSF    | 1PC   |
| 3   | Footboard             | 1PC   |
| 4   | Rails                 | 2PCS  |
| 5   | Slat Roll             | 13PCS |
| 6   | Slat supports         | 5PCS  |
| 7   | Headboard support bar | 1PC   |
| 8   | Footboard support leg | 2PCS  |

3

(2b)

| Hardware List In-K-1                                                          |                               |         |       |  |  |
|-------------------------------------------------------------------------------|-------------------------------|---------|-------|--|--|
| NO.                                                                           | Description                   | Sketch  | Q'TY  |  |  |
| Α                                                                             | Flat washer Ø5/16"            | 0       | 10PCS |  |  |
| В                                                                             | Bolt Ø5/16" x 1-7/8"L         |         | 10PCS |  |  |
| С                                                                             | Allen Key 2-1/2"L             |         | 1PC   |  |  |
| Μ                                                                             | Plug with connector           |         | 1PC   |  |  |
| Hardware List In-K-2                                                          |                               |         |       |  |  |
| NO.                                                                           | Description                   | Sketch  | Q'TY  |  |  |
| D                                                                             | Flat washer Ø1/4"             | 0       | 2PCS  |  |  |
| Е                                                                             | Bolt Ø1/4" x 1-3/8"L          | <b></b> | 2PCS  |  |  |
| F                                                                             | Allen Key 2-1/2"L             |         | 1PC   |  |  |
| G                                                                             | Screw Ø4 x 1-1/4"L            | -       | 26PC  |  |  |
|                                                                               | Hardware List In - 3          |         |       |  |  |
| NO.                                                                           | Description                   | Sketch  | Q'TY  |  |  |
| Н                                                                             | Thread Bolt Ø16"-18 x 3-1/8"L |         | 8PCS  |  |  |
| Ι                                                                             | Curved washer Ø5/16"          | Ð       | 8PCS  |  |  |
| J                                                                             | Nut Ø5∕16"                    | ٩       | 8PCS  |  |  |
| К                                                                             | Open Wrench 1/2" x 3-1/2"L    | ប្រ     | 1PC   |  |  |
| Tools Required: Please use a screwdriver for the screwdriver is not included. |                               |         |       |  |  |
| 1 <u>Step 2</u>                                                               |                               |         |       |  |  |

2: R

Step 3

Step 1

NOTE: Must tighten screws periodically with use. Screws will become loose, check tightness of all Page: 1 of 2 screws every 6-8 weeks.

(2b)