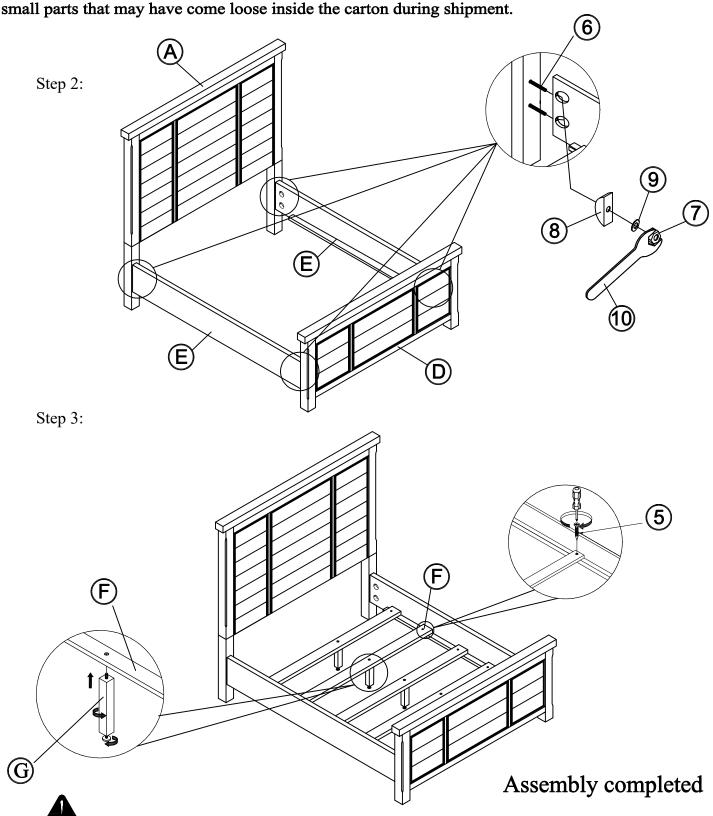

## **PART LIST**

| NO.                    | Description          | Sketch   | Size       | Q'ty |  |  |
|------------------------|----------------------|----------|------------|------|--|--|
| HARDWARE (PACK IN - 1) |                      |          |            |      |  |  |
| 1                      | BOLT                 |          | 5/16"*44mm | 6PCS |  |  |
| 2                      | SPRING WASHER        | 0        | 5/16"      | 6PCS |  |  |
| 3                      | FLAT WASHER          | 0        | 5/16"*19mm | 6PCS |  |  |
| 4                      | ALLEN KEY            |          | 4mm        | 1PC  |  |  |
| HARDWARE (PACK IN - 3) |                      |          |            |      |  |  |
| 5                      | SCREW                |          | Ø8*32mm    | 8PCS |  |  |
| 6                      | THREADED BOLT        |          | 5/16"*88mm | 8PCS |  |  |
| 7                      | HEX NUT              | <b>6</b> | 5/16"      | 8PCS |  |  |
| 8                      | U-SQUARE FLAT WASHER | (3)      | 5/16"      | 8PCS |  |  |
| 9                      | SPRING WASHER        | 0        | 5/16"      | 8PCS |  |  |
| 10                     | WRENCH               |          | 90*12mm    | 1PC  |  |  |

| 11111 2101 |                      |           |      |  |  |
|------------|----------------------|-----------|------|--|--|
| NO.        | Description          | Sketch    | Q'ty |  |  |
| A          | HEADBOARD            |           | 1PC  |  |  |
| В          | HEADBOARD POST (RSF) |           | 1PC  |  |  |
| С          | HEADBOARD POST (LSF) |           | 1PC  |  |  |
| D          | FOOTBOARD            |           | 1PC  |  |  |
| E          | SIDE RAIL            |           | 2PCS |  |  |
| F          | SLAT ROLL            |           | 4PCS |  |  |
| G          | SUPPORT LEG          | <b>←→</b> | 4PCS |  |  |
|            |                      |           |      |  |  |