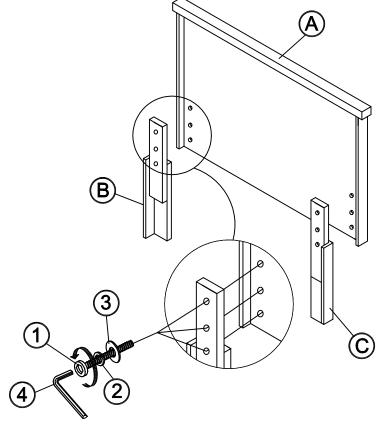

## **PART LIST**

| NO.                    | Description          | Sketch   | Size       | Q'ty |  |  |
|------------------------|----------------------|----------|------------|------|--|--|
| HARDWARE (PACK IN - 1) |                      |          |            |      |  |  |
| 1                      | BOLT                 |          | 5/16"*44mm | 6PCS |  |  |
| 2                      | SPRING WASHER        | 0        | 5/16"      | 6PCS |  |  |
| 3                      | FLAT WASHER          | 0        | 5/16"*19mm | 6PCS |  |  |
| 4                      | ALLEN KEY            |          | 4mm        | 1PC  |  |  |
| HARDWARE (PACK IN - 3) |                      |          |            |      |  |  |
| 5                      | SCREW                |          | Ø8*32mm    | 8PCS |  |  |
| 6                      | THREADED BOLT        |          | 5/16"*88mm | 8PCS |  |  |
| 7                      | HEX NUT              | <b>6</b> | 5/16"      | 8PCS |  |  |
| 8                      | U-SQUARE FLAT WASHER | (3)      | 5/16"      | 8PCS |  |  |
| 9                      | SPRING WASHER        | 0        | 5/16"      | 8PCS |  |  |
| 10                     | WRENCH               |          | 90*12mm    | 1PC  |  |  |

| 11111 2101 |                      |           |      |  |  |
|------------|----------------------|-----------|------|--|--|
| NO.        | Description          | Sketch    | Q'ty |  |  |
| A          | HEADBOARD            |           | 1PC  |  |  |
| В          | HEADBOARD POST (RSF) |           | 1PC  |  |  |
| С          | HEADBOARD POST (LSF) |           | 1PC  |  |  |
| D          | FOOTBOARD            |           | 1PC  |  |  |
| E          | SIDE RAIL            |           | 2PCS |  |  |
| F          | SLAT ROLL            |           | 4PCS |  |  |
| G          | SUPPORT LEG          | <b>←→</b> | 4PCS |  |  |
|            |                      |           |      |  |  |