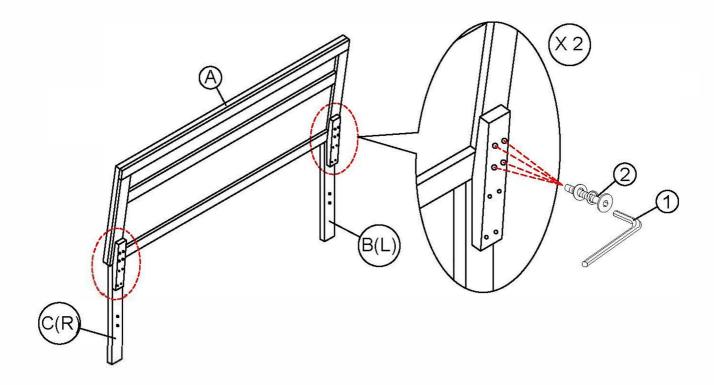

## ASSEMBLY INSTRUCTION Queen Headboard/King headboard

It is recommended to install protective pads under all legs and support to avoid damage or scratches when placing furniture on a wood floor or other hard surface, and to limit indentation and prevent discoloration if placing on carpet.

Hardware may loosen over time. Periodically check to make sure all connections are tight. Retighten if necessary.

| 191B1444-1/191B1444K-1 PART LIST |        |                   |          | HARDWARE LIST |                                                                 |                                                                                                                |         |          |  |
|----------------------------------|--------|-------------------|----------|---------------|-----------------------------------------------------------------|----------------------------------------------------------------------------------------------------------------|---------|----------|--|
| No                               | Sketch | Description       | Quantity | No            | Description                                                     | Size                                                                                                           | Sketch  | Quantity |  |
| Α                                |        | Headboard         | 1        | 1             | Allen Key                                                       | M4 x 60mm                                                                                                      | L       | 1        |  |
| B(L)                             |        | LSF Headboard Leg | 1        | 2             | Connection Bolt<br>-JCBC Bolt<br>-Spring Washer<br>-Flat Washer | M6-1.0 x 45mm<br>Ø1/4" x 7/32" x 7/16" x 0.06"<br>Ø1/4" x 1/4" x 3/4" x 0.04"<br>RE PACKED IN 191B1444/K-1 FOF | e) Dela | 8        |  |
| C(R)                             |        | RSF Headboard Leg | 1        | * АВС         |                                                                 |                                                                                                                |         |          |  |
| STE                              | D 1    |                   |          | ASS           | EMBLY                                                           |                                                                                                                |         |          |  |