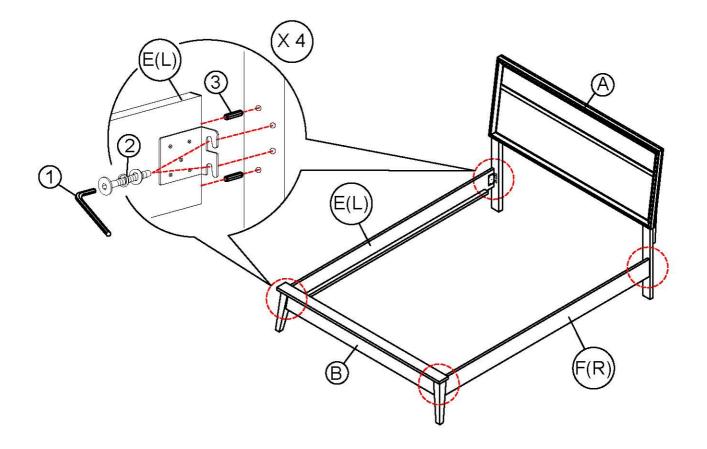

## ASSEMBLY INSTRUCTION Queen/ King Headboard Queen/ King Footboard & Slats+ Support Legs Queen / EK Side Rails

Thank you for purchasing this product. Please take time to read and follow the instructions below. Check that you have all parts and hardware before assembly. Parts apparently missing are often found in the packing materials. If you do not have all the parts listed, have your dealer contact us and they will be sent to you immediately.

Hardware may loosen over time. Periodically check to make sure all connections are tight. Retighten if necessary.

| 191B1444-1/191B1444K-1 PART LIST |           |                   |          | HARDWARE LIST |                                |                                                              |        |          |  |
|----------------------------------|-----------|-------------------|----------|---------------|--------------------------------|--------------------------------------------------------------|--------|----------|--|
| No                               | Sketch    | Description       | Quantity | No            | Description                    | Size                                                         | Sketch | Quantity |  |
| Α                                |           | Headboard         | 1        | 1             | Allen Key                      | M4 x 60mm                                                    | L      | 1        |  |
| 191B1444-2/191B1444K-2 PART LIST |           |                   |          | 6             | Connection Bolt<br>-JCBC Bolt  | M6-1.0 x 45mm                                                |        |          |  |
| No                               | Sketch    | Description       | Quantity | 2             | -Spring Washer<br>-Flat Washer | Ø1/4" x 7/32" x 7/16" x 0.06"<br>Ø1/4" x 1/4" x 3/4" x 0.04" | ODD    | 8        |  |
| в                                |           | Footboard         | 1        |               |                                |                                                              |        |          |  |
|                                  |           |                   |          | 3             | Wood Dowel                     | M10 x 30mm                                                   |        | 8        |  |
| с                                |           | Queen Slat        | 4        | 4             | Screw                          | M4 x 32mm                                                    |        | 8        |  |
|                                  |           | EK Slat           |          |               | OVE HARDWARE A<br>SEMBLY       | RE PACKED IN 191B1444-3 FOR                                  |        |          |  |
| D                                |           | Queen Support Leg | 4        | -             |                                |                                                              |        |          |  |
|                                  |           | EK Support Leg    | 8        |               |                                |                                                              |        |          |  |
| 1911                             | B1444-3 P | ART LIST          |          | Î             |                                |                                                              |        |          |  |
| No                               | Sketch    | Description       | Quantity |               |                                |                                                              |        |          |  |
| E(L)                             |           | LSF Side Rail     | 1        |               |                                |                                                              |        |          |  |
|                                  |           | 1                 |          |               |                                |                                                              |        |          |  |