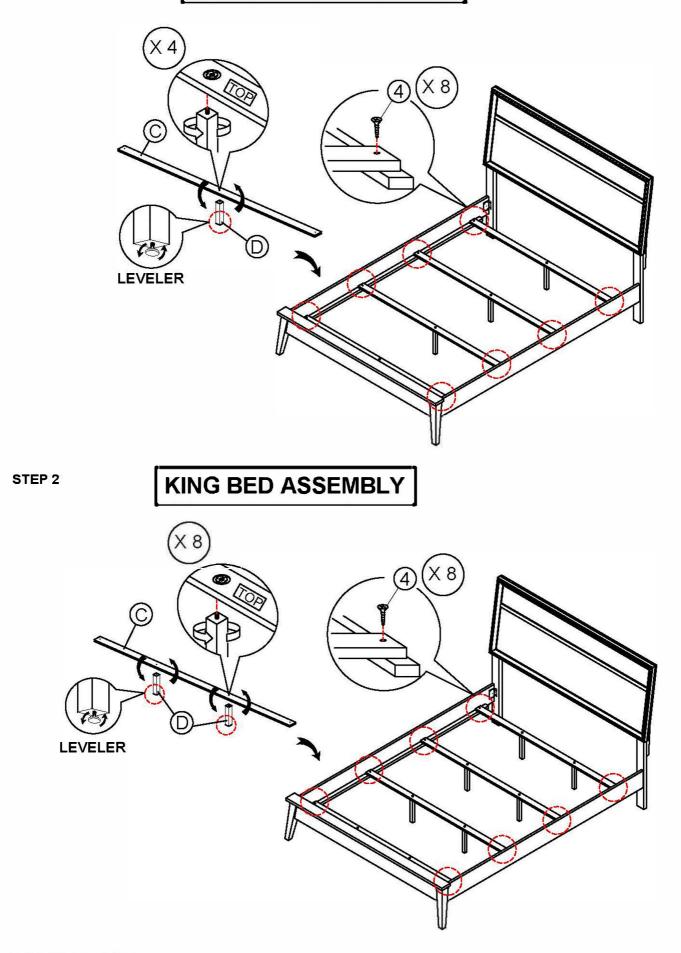

|                                |                                                              |        |          |  |
| No                               | Sketch    | Description       | Quantity |               |                                |                                                              |        |          |  |
| E(L)                             |           | LSF Side Rail     | 1        |               |                                |                                                              |        |          |  |
|                                  |           | 1                 |          |               |                                |                                                              |        |          |  |



## QUEEN BED ASSEMBLY