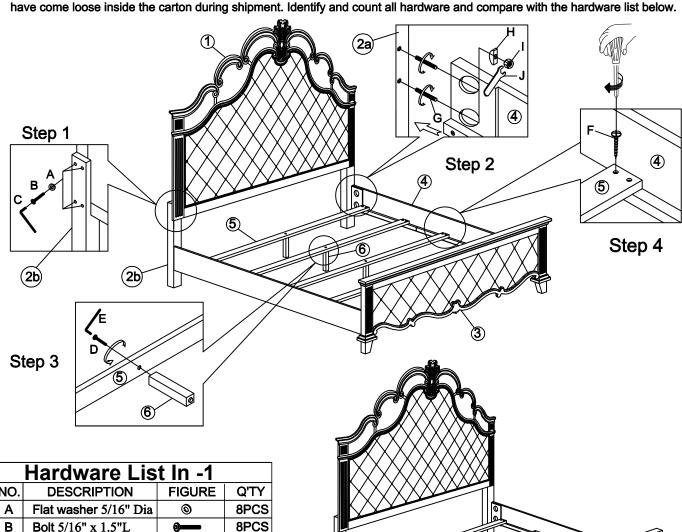

## **ASSEMBLY INSTRUCTION**

(1/3) Queen Headboard (2/3) Queen Footboard (3/3) Eastern King/Queen Side Rails

Thank you for purchasing this quality product. Be sure to check all packing material carefully for small Hardware which may have come loose inside the carton during shipment. Identify and count all hardware and compare with the hardware list below.

| Hardware List in -1 |                       |            |      |  |
|---------------------|-----------------------|------------|------|--|
| NO.                 | DESCRIPTION           | FIGURE     | Q'TY |  |
| Α                   | Flat washer 5/16" Dia | 0          | 8PCS |  |
| В                   | Bolt 5/16" x 1.5"L    | <b>9</b> — | 8PCS |  |
| С                   | Allen Key             |            | 1PC  |  |
|                     |                       |            |      |  |

| Hardware List In -2 |                    |              |       |
|---------------------|--------------------|--------------|-------|
| NO.                 | DESCRIPTION        | FIGURE       | Q'TY  |
| D                   | Bolt 1/4" x 1.25"L | <b>0</b> —   | 5PCS  |
| E                   | Allen Key          |              | 1PC   |
| F                   | Screw Ø8*Ø4*1.25"L | <del>0</del> | 20PCS |

| Hardware List In -3                                                          |                |               |      |
|------------------------------------------------------------------------------|----------------|---------------|------|
| NO.                                                                          | DESCRIPTION    | FIGURE        | Q'TY |
| G                                                                            | Bolt 5 x 3"L   | ()))))))))))) | 8PCS |
| Н                                                                            | Curved washer  | <u> </u>      | 8PCS |
| 1                                                                            | Bolt           | <b>Ø</b>      | 8PCS |
| J                                                                            | Spanner Wrench | <b></b>       | 1PCS |
| Tools Required: Please use a screwdriver for the screwdriver is not included |                |               |      |

| Part List |
|-----------|
|           |

| Part List |                    |      |  |
|-----------|--------------------|------|--|
| NO.       | NO. DESCRIPTION    |      |  |
| 1         | Headboard Panel    | 1PC  |  |
| 2a        | Headboard Post RSF | 1PC  |  |
| 2b        | Headboard Post LSF | 1PC  |  |
| 3         | Footboard Panel    | 1PC  |  |
| 4         | Rails              | 2PCS |  |
| 5         | Slats              | 5PCS |  |
| 6         | Slat support: leg  | 5PCS |  |
|           |                    |      |  |