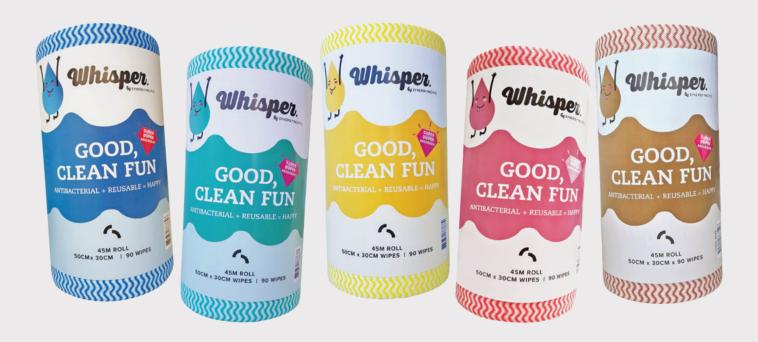

## Good, Clean Fun with Every Wipe

An essential for everyday cleaning situation in homes, offices, cafes, hospitals and hotel cleaning. Choose from a variety of colours available for dedicated cleaning areas or sanitising purposes.

## **SPECIFICATIONS**

Code/Colour: SYN-8044 (Blue)

SYN-8045 (Green) SYN-8046 (Yellow) SYN-8047 (Red) SYN-8048 (Coffee)

70% viscose, 30% polyester (Antibacterial) Material:

Sheet Size: 30cm x 50cm

Weight: 70gsm

Packing: 90 sheets (45m roll)

Carton: 4 rolls

**DISTRIBUTOR CONTACT:** 

Apack Commercial on 07 5438 0202 hello@apackcommercial.com.au www.apackcommercial.com.au