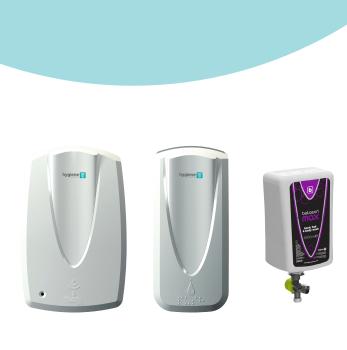

Dispenses approximately 1000 shots per refill.

Can be dispensed using our automatic or manual soap dispenser.

MVD01 | MVP automatic soap dispenser MVD02 | MVP manual soap dispenser