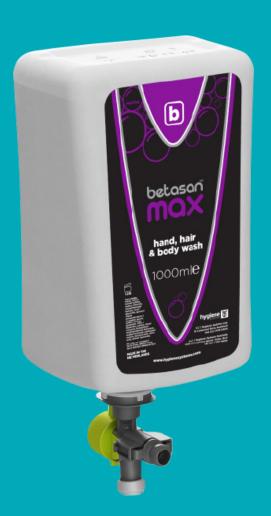

## hand, hair & body wash

0 0 0

shea butter & warm vanilla

Betasanmax hand, hair and body wash is an all rounder. A soap that's designed for hand hygiene and showering (hair/body wash).

It is a perfumed, pearly white, liquid soap with a fusion of shea butter and warm vanilla which has been specially blended to create a gentle cloud of creamy lather for a soothing hand washing and shower experience.

## hand, hair & body wash

MVC04 | 1000mL cartridges