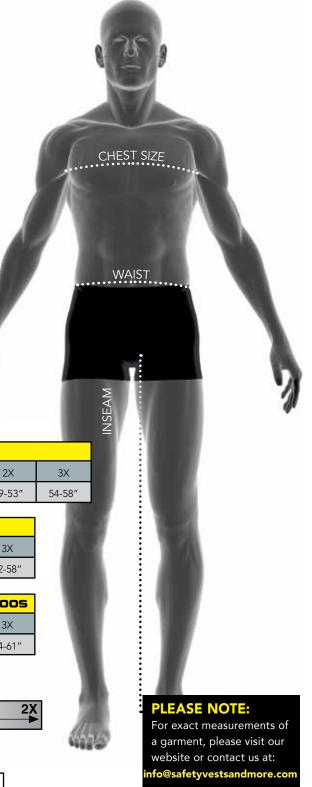

## MEASURE YOUR BODY FOR A PROPER FIT

**Chest Size:** Taken at the fullest point of your chest. Measure just under your arms and across shoulder blades holding the tape firm and level.

**Waist:** Measure around your natural waistline, keeping the tape snug, but comfortably loose.

**Inseam:** Measure from the base of your crotch to the top of your shoe. For a more accurate measurement have someone take this measurement. You can also measure a similar pant that fits you well. Lay the pant flat with the front and back creased smooth. Measure along the inseam from the crotch to the bottom of the leg hem.