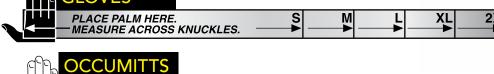

--------------------------|--------|--------|--------|--------|--------|--------|--|--|--|--|
|                                   | S      | М      | L      | XL     | 2X     | 3X     |  |  |  |  |
| FITS WAIST SIZE:                  | 23-29" | 28-34" | 33-39" | 39-46" | 46-52" | 52-58" |  |  |  |  |

| BACK SUPPORTS - OK-2005, OK-2505, OK-10005 & OK-20005 |        |        |        |        |        |        |  |  |  |  |
|-------------------------------------------------------|--------|--------|--------|--------|--------|--------|--|--|--|--|
|                                                       | S      | М      | L      | XL     | 2X     | 3X     |  |  |  |  |
| FITS WAIST SIZE:                                      | 24-33" | 29-38" | 35-44" | 42-52" | 46-56" | 54-61" |  |  |  |  |