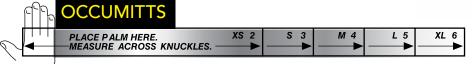

------------------------|--------|--------|--------|--------|--------|--------|--|--|--|--|
|                                   | S      | М      | L      | XL     | 2X     | 3X     |  |  |  |  |
| FITS WAIST SIZE:                  | 23-29" | 28-34" | 33-39" | 39-46" | 46-52" | 52-58" |  |  |  |  |

| BACK SUPPORTS - OK-2005, OK-2505, OK-10005 & OK-20005 |        |        |        |        |        |        |  |  |  |  |
|-------------------------------------------------------|--------|--------|--------|--------|--------|--------|--|--|--|--|
|                                                       | S      | М      | L      | XL     | 2X     | 3X     |  |  |  |  |
| FITS WAIST SIZE:                                      | 24-33" | 29-38" | 35-44" | 42-52" | 46-56" | 54-61" |  |  |  |  |