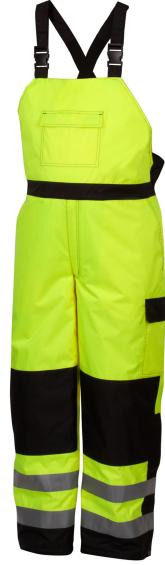

# **RWB46 Series**

ANSI Type R Class E Not FR

Weather resistant PU coated Oxford polyester with quilted interior insulation

Heavy duty black material at knees to hide dirt

2" silver reflective material

Elastic waistband around back and adjustable suspenders

Boot zippers with storm flap

Zipper fly front

2 tool pockets and hammer loop

PART NO. COLOR SIZES RWB4610 •

Lime

S, M, L, XL, 2XL, 3XL, 4XL, 5XL

STANDARDS Meets ANSI/ISEA 107-2020 Type R Class E

#### **REFLECTIVE STRIPING**

Two 2" China brand silver reflective stripes run horizontally around bottom of pant legs

### POCKETS

One large center chest pocket with flap closure

Two pant pockets on either side of hips

One large left leg pocket with flap closure

Two right leg slanted pockets with zipper closure

One large left back pocket with flap closure