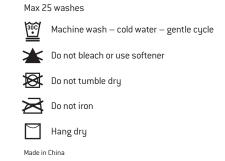

TS

One large center chest pocket with flap closure

Two pant pockets on either side of hips

One large left leg pocket with flap closure

Two right leg slanted pockets with zipper closure

One large left back pocket with flap closure

One large right back pocket with zipper pocket

#### WINTER BIB PANT MEASUREMENTS (in.)

|            | S         | м         | L         | XL        | 2XL       | 3XL       | 4XL       | 5XL       |
|------------|-----------|-----------|-----------|-----------|-----------|-----------|-----------|-----------|
| WAIST      | up to 40" | up to 42" | up to 44" | up to 46" | up to 48" | up to 50" | up to 52" | up to 54" |
| INNER SEAM | 29 1/2"   | 30"       | 30 1/4"   | 30 3/4"   | 31 1/4"   | 31 3/4"   | 31 3/4"   | 31 3/4"   |









WASHING INSTRUCTIONS