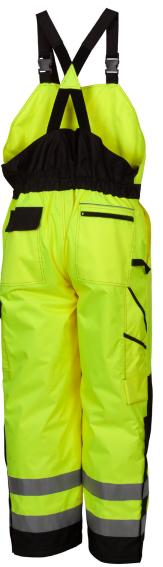

# **RWB46 Series**

ANSI Type R Class E Not FR

Weather resistant PU coated Oxford polyester with quilted interior insulation

Heavy duty black material at knees to hide dirt

2" silver reflective material

Elastic waistband around back and adjustable suspenders

Boot zippers with storm flap

Zipper fly front

2 tool pockets and hammer loop

PART NO. COLOR SIZES RWB4610 •

Lime

S, M, L, XL, 2XL, 3XL, 4XL, 5XL

STANDARDS Meets ANSI/ISEA 107-2020 Type R Class E

#### **REFLECTIVE STRIPING**

Two 2" China brand silver reflective stripes run horizontally around bottom of pant legs

### POCKETS

One large center chest pocket with flap closure

Two pant pockets on either side of hips

One large left leg pocket with flap closure

Two right leg slanted pockets with zipper closure

One large left back pocket with flap closure

One large right back pocket with zipper pocket