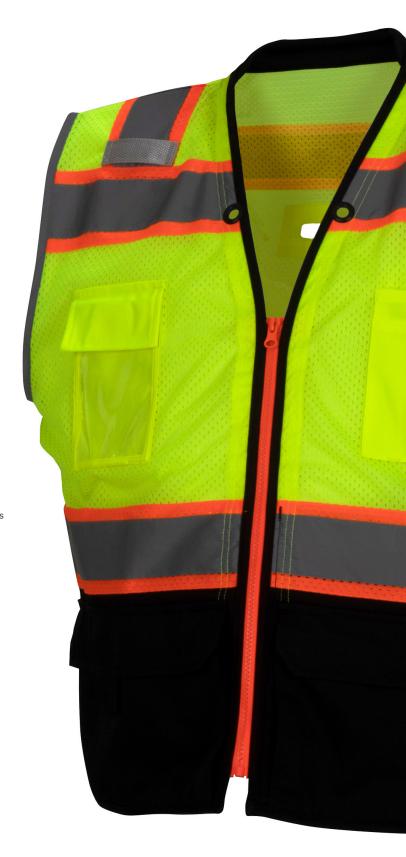

## STANDARDS

ANSI 107-2020 • TYPE R CLASS 2

Lightweight polyester mesh front and back // 2" silver reflective material with contrasting color trim // Clear chest pocket with hook and loop closure // Expandable tablet pocket with hook and loop closure // Reach through pocket with zipper closures // Metal grommets // D-ring slot // Contrasting color zipper front closure // Padded collar // 2 mic tabs

#### Front Zipper REFLECTIVE STRIPING

One 4" stripe of contrasting material with 2" silver reflective stripe centered inside applied horizontally around waist

One 4" stripe of contrasting material with 2" silver reflective stripe centered inside applied horizontally around chest

Two 4" stripes of contrasting material with 2" silver reflective stripes centered inside applied vertically from top of horizontal stripe on chest, over shoulders, and down back of vest to bottom trim

### **POCKETS**

One outer right clear chest pocket with hook and loop flap closure: 4" x 6"

One outer left chest split pencil pocket: 5.5" x 5.5"

One outer lower right pocket with hook and loop flap closure: 12" x 7" \*

## SPECIAL FEATURES

Double tacked 1" x 4" badge/mic holder located 3" from the center shoulder seam on both sides

Metal grommets on upper front collar

Padded collar