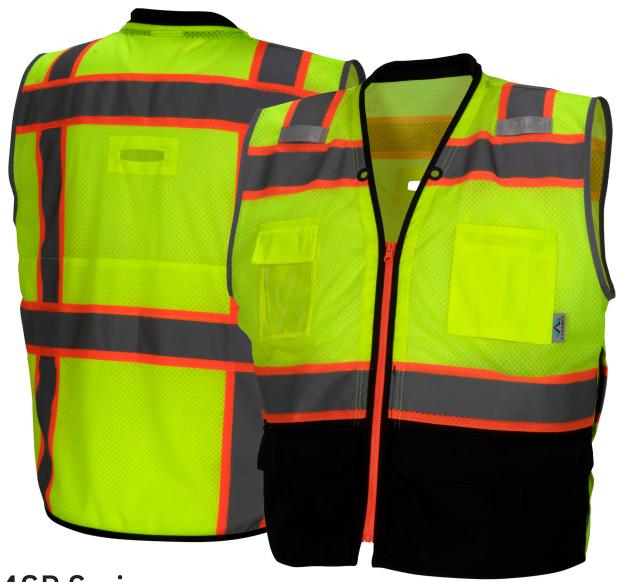

# **RVZ46B Series**

## STANDARDS

ANSI 107-2020 • TYPE R CLASS 2

Lightweight polyester mesh front and back // 2" silver reflective material with contrasting color trim // Clear chest pocket with hook and loop closure // Expandable tablet pocket with hook and loop closure // Reach through pocket with zipper closures // Metal grommets // D-ring slot // Contrasting color zipper front closure // Padded collar // 2 mic tabs

#### Front Zipper REFLECTIVE STRIPING

One 4" stripe of contrasting material with 2" silver reflective stripe centered inside applied horizontally around waist

One 4" stripe of contrasting material with 2" silver reflective stripe centered inside applied horizontally around chest

Two 4" stripes of contrasting material with 2" silver reflective stripes centered inside applied vertically from top of horizontal stripe on chest, over shoulders, and down back of vest to bottom trim

### **POCKETS**

One outer right clear chest pocket with hook and loop flap closure: 4" x 6"

One outer left chest split pencil pocket: 5.5" x 5.5"

One outer lower right pocket with hook and loop flap closure: 12" x 7" \*

One outer lower left pocket with hook and loop flap closure: 12" x 7" \*

One reach through pocket on back with zipper closure

One inner lower right pocket: 12" x 7" \* One inner lower left pocket: 13" x 10" \*

## SPECIAL FEATURES

Double tacked 1" x 4" badge/mic holder located 3" from the center shoulder seam on both sides

Metal grommets on upper front collar

Padded collar