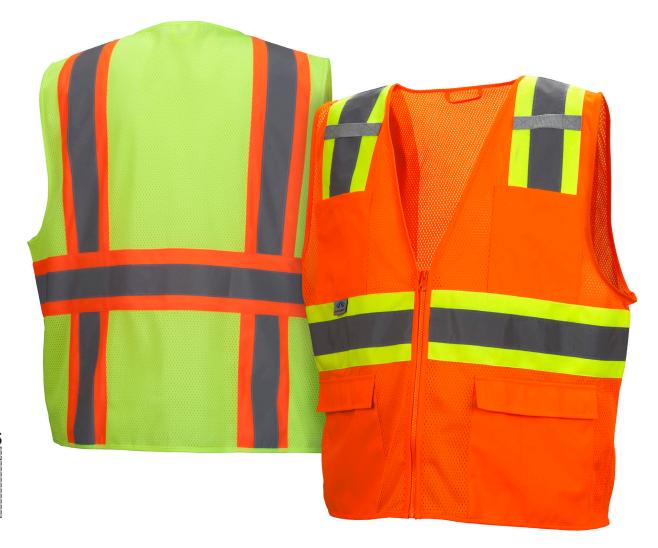

# **RVZ23 Series**

Type R - Class 2

Hi-Vis lightweight polyester mesh material

2" silver reflective material with 4" contrasting color trim

Zipper front closure

6 pockets: 4 outside, 2 inside

Mic tabs

| Part No.  | Color  | Sizes                           |
|-----------|--------|---------------------------------|
| RVZ2310 ● | Lime   | S, M, L, XL, 2XL, 3XL, 4XL, 5XL |
| RVZ2320 ● | Orange | 3, M, L, AL, 2AL, 3AL, 4AL, 3AL |

## Reflective striping

One  $4^{\circ}$  contrasting material stripe applied horizontally with 2" China brand silver reflective stripe centered inside contrasting stripe

Two 4" contrasting material stripes with 2" China brand silver reflective stripe centered inside contrasting stripe run vertically from bottom stripe, over shoulders to the bottom of the vest

## Pockets

5.5" x 6.5" outside left chest pocket

5.5" x 6.5" outside right chest pocket

7.5" x 7.5" outside right pocket with flap closure and hook & loop tab

7.5" x 7.5" outside left pocket with flap closure and hook & loop tab

7.5" x 7.5" inside left patch pocket

7.5" x 7.5" inside right patch pocket

## **Special feature**

Double tacked 1" x 4" badge/mic holder located 3" from the center shoulder seam on both sides