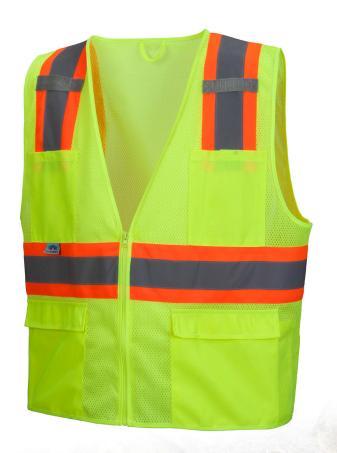

# **RVZ23 Series**

Type R - Class 2

Hi-Vis lightweight polyester mesh material

2" silver reflective material with 4" contrasting color trim

Zipper front closure

6 pockets: 4 outside, 2 inside

Mic tabs

| Part No.  | Color  | Sizes                           |
|-----------|--------|---------------------------------|
| RVZ2310 ● | Lime   | S, M, L, XL, 2XL, 3XL, 4XL, 5XL |
| RVZ2320 ● | Orange | 3, M, L, AL, 2AL, 3AL, 4AL, 3AL |

## Reflective striping

One  $4^{\circ}$  contrasting material stripe applied horizontally with 2" China brand silver reflective stripe centered inside contrasting stripe

Two 4" contrasting material stripes with 2" China brand silver reflective stripe centered inside contrasting stripe run vertically from bottom stripe, over shoulders to the bottom of the vest

## Pockets

5.5" x 6.5" outside left chest pocket

5.5" x 6.5" outside right chest pocket

7.5" x 7.5" outside right pocket with flap closure and hook & loop tab

7.5" x 7.5" outside left pocket with flap closure and hook & loop tab