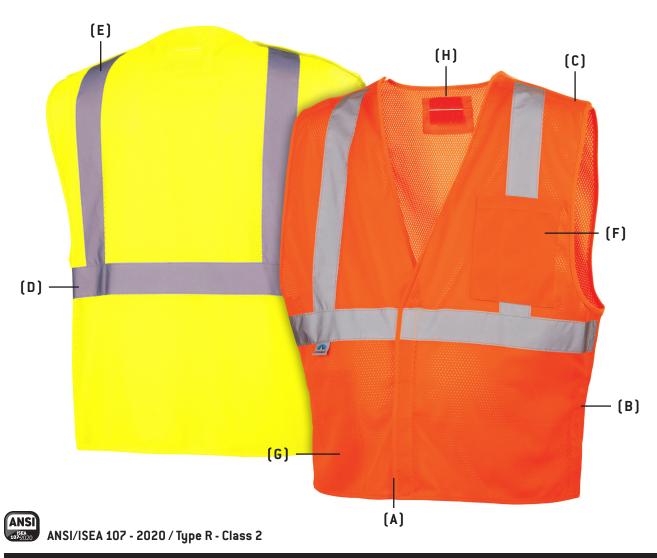

## **5-POINT BREAKAWAY CLOSURE**

(A) Front: 12" hook & loop

(B) Sides: 12" hook & loop

(C) Top of shoulders: 6" hook & loop

### **REFLECTIVE STRIPING**

- (D) One 2" china brand silver reflective stripe applied horizontally 8 1/2" from bottom of vest
- (E) Two 2" china brand silver reflective stripe run from top of horizontal stripes, over shoulders to top of back side horizontal stripe

### **POCKETS**

All pockets are made from solid polyester material in same color as vest

- (F) Outside left chest patch pocket: 5.5" x 6.5" with hook & loop tab
- (G) Inside right patch pocket: 7.5" x 7.5"

### **SPECIAL FEATURE**

(H) D-Ring: pass through - reinforced with 21/2" opening