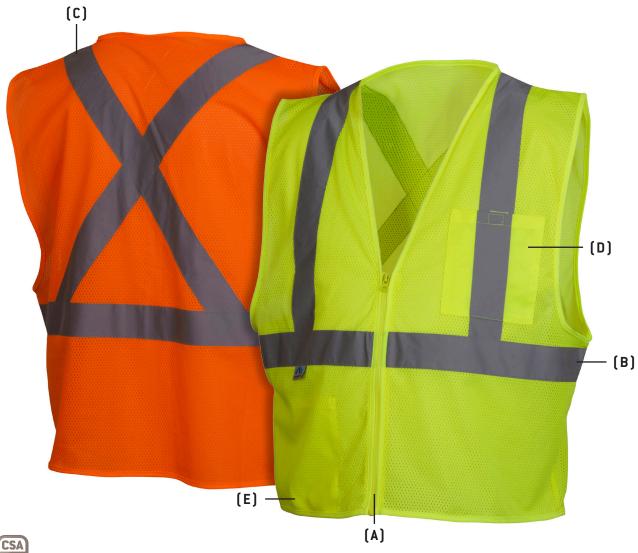

## **CLOSURE**

(A) Front: zipper - pull & zipper match vest color

### **REFLECTIVE STRIPING**

- (B) One 2" China brand silver reflective stripe applied horizontally 8 1/2" from bottom of vest
- (C) Two 2" silver reflective stripe runs vertically from bottom stripe, over shoulders to make a "X" on the back then connecting to the stripe on the back side of vest

### **POCKETS**

- All pockets are made from solid polyester material in same color as vest
- [D] Outside left chest patch pocket: 5.5" x 6.5" with hook & loop tab reflective stripe covers pocket
- (E) Inside right patch pocket: 10" x 7"