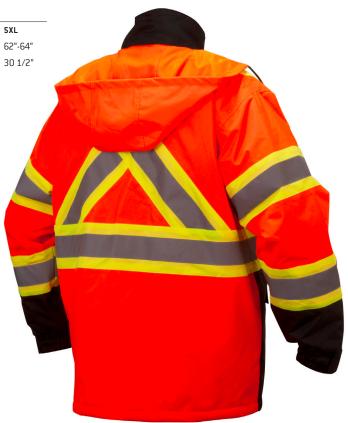

#### REFLECTIVE STRIPING

One 2" generic brand silver reflective stripe applied horizontally dividing black material from front orange material

Two 2" generic brand silver reflective stripes run vertically from top of front horizontal stripe over shoulders to top of back side horizontal stripe making X pattern

#### JACKET MEASUREMENTS (in.)

|                    | м       | L       | XL      | 2XL     | 3XL     | 4XL     | 5XL     |
|--------------------|---------|---------|---------|---------|---------|---------|---------|
| CHEST MEASUREMENTS | 38"-40" | 42"-44" | 46"-48" | 50"-52" | 54"-56" | 58"-60" | 62"-64" |
| LENGTH             | 27 1/4" | 28 1/2" | 28 1/2" | 29 1/2" | 29 1/2" | 30 1/2" | 30 1/2" |