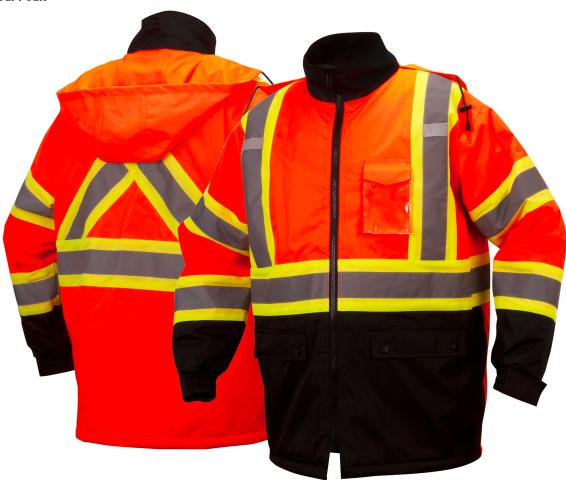

# **RCP32 Series**

ANSI Type R Class 3 Not FR CSA Class 2 Level 2 Not FR

Waterproof hi-vis orange polyester shell with quilted lining Elastic band at the wrists 2" silver reflective material with contrasting color trim with X pattern on back Cell phone/radio chest pocket with clear panel, mic tabs and pencil pocket 2 storm flap snap pockets Concealed hood with drawstring

Zipper front closure

Meets ANSI 107-2015: AATCC 127 Waterproof standards

 PART NO.
 COLOR
 SIZES

 RCP3220 ••
 Orange
 M, L, XL, 2XL, 3XL, 4XL, 5XL

#### REFLECTIVE STRIPING

One 2" generic brand silver reflective stripe applied horizontally dividing black material from front orange material

Two 2" generic brand silver reflective stripes run vertically from top of front horizontal stripe over shoulders to top of back side horizontal stripe making X pattern

Two 2" generic brand silver reflective stripes around both long sleeves

#### POCKETS

Two outside left chest pockets: 3.5"x5.9" with clear plastic front and flap with hook and loop tab for closure—flap made from PU coated shell material

One left arm pocket: 3"x5" divided into half for pen/pencil holders

Two lower pockets: 6.7"x7.1" with snap closure

One inner left chest pocket: 6.3"x7.1" with hook and loop closure