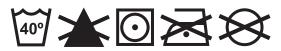

| AREA   | М   | 2XL   |
|--------|-----|-------|
| Chest  | 25" | 29.5" |
| Length | 26" | 28"   |

| WASHING INSTRUCTIONS                         |  |
|----------------------------------------------|--|
| Max 25 Washes                                |  |
| Hand wash, cold or machine wash-gentle cycle |  |
| Hang dry or machine delicate dry             |  |
| Do NOT iron or dry clean                     |  |
| NO bleach or softener                        |  |
| 100% polyester                               |  |
| Made in China                                |  |