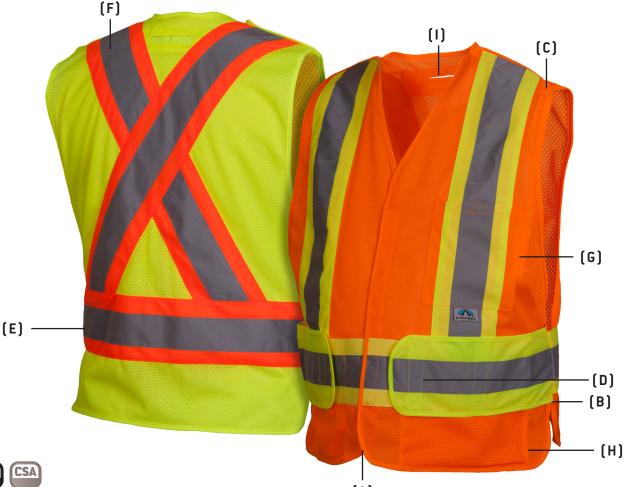

#### 5 - Point Breakaway

(A) Front: hook & loop

(B) Sides: hook & loop

(C) Top of shoulders: hook & loop

(D) Waist: adjustable band

#### **Reflective Striping**

(E) One 4" contrasting material stripe applied around vest horizontally 2.5" from bottom of vest with 2" China brand silver reflective stripe centered inside contrasting stripe

(F) Two 4" contrasting material stripes with 2" silver reflective stripe centered over contrasting stripe run vertically from bottom stripe, over shoulders to make a "X" on the back then connecting to the stripe on the back side of vest

### Pockets

(G) Outside left chest pocket: 5.5" x 6.5" hook & loop closure pocket made from solid polyester with reflective tape
(H) Two 10" x 7" lower front inside pockets (left & right side) pockets made from solid polyester material
Special Features

(I) D Ring slot: 3" wide with a 1/2" reinforced opening 1" from top of collar