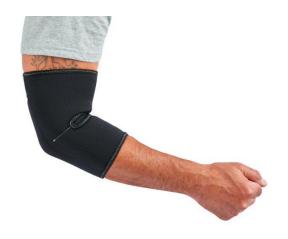

#### REDUCES ELBOW PAIN AND PROVIDES SUPPORT

| LEVEL OF SUPPORT |       |          |      |  |
|------------------|-------|----------|------|--|
| EXTRA LIGHT      | LIGHT | MODERATE | FIRM |  |

## FEATURES

- LEVEL OF SUPPORT Light compression and support
- SLEEVE STYLE DESIGN Simple and convenient pull-on design
- SUPPORTS ELBOW JOINT Reduces pain by improving blood flow and decreasing swelling
- PERFORATED STRETCH NEOPRENE Comfortable, durable and flexible for all-day wear without limiting range of motion (neoprene thickness: 3mm)