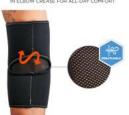

# BREATHABLE ATED NEOPRENE AND SPANDEX MESH

STRETCH NEOPRENE IS SUPPORTIVE BUT FLEXIBLE FOR FULL RANGE OF MOTION

COMFORTABLE

## FEATURES

- LEVEL OF SUPPORT Light compression and support
- SLEEVE STYLE DESIGN Simple and convenient pull-on design
- SUPPORTS ELBOW JOINT Reduces pain by improving blood flow and decreasing swelling
- PERFORATED STRETCH NEOPRENE Comfortable, durable and flexible for all-day wear without limiting range of motion (neoprene thickness: 3mm)