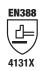

# NITRILE DIPPED

Nitrile

**GL615** 

Nylon + Spandex | Nitrile | Micro-Foam

ANSI/ISEA 105 – CUT A1 | ABRASION 6 | PUNCTURE 2 EN388 – ABRASION 4 | CUT 1 | TEAR 3 | PUNCTURE 1 | CUT TDM-100 X

Micro-foam nitrile coating on palm and fingers offers an excellent grip on dry or wet surfaces by channeling liquids away // 15 gauge nylon/spandex liner is comfortable and breathable // Glove design offers distinctive touch sensitivity // Knit cuff creates a snug fit to keep out debris // Dark liner and coating hide stains // Hangtag option for retail display