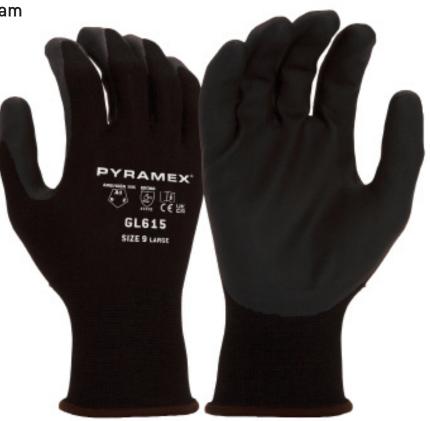

# NITRILE DIPPED

Nitrile

**GL615** 

Nylon + Spandex | Nitrile | Micro-Foam

ANSI/ISEA 105 – CUT A1 | ABRASION 6 | PUNCTURE 2 EN388 – ABRASION 4 | CUT 1 | TEAR 3 | PUNCTURE 1 | CUT TDM-100 X

Micro-foam nitrile coating on palm and fingers offers an excellent grip on dry or wet surfaces by channeling liquids away // 15 gauge nylon/spandex liner is comfortable and breathable // Glove design offers distinctive touch sensitivity // Knit cuff creates a snug fit to keep out debris // Dark liner and coating hide stains // Hangtag option for retail display

#### Glove Breakdown

| Type: Dipped Glove                    |
|---------------------------------------|
| Material: Micro-Foam Nitrile          |
| Outer Liner: 15 Gauge Nylon + Spandex |
| Cuff: Nylon + Latex Elastic           |