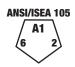

# NITRILE DIPPED

Nitrile

**GL615** 

Nylon + Spandex | Nitrile | Micro-Foam

ANSI/ISEA 105 – CUT A1 | ABRASION 6 | PUNCTURE 2 EN388 – ABRASION 4 | CUT 1 | TEAR 3 | PUNCTURE 1 | CUT TDM-100 X

Micro-foam nitrile coating on palm and fingers offers an excellent grip on dry or wet surfaces by channeling liquids away // 15 gauge nylon/spandex liner is comfortable and breathable // Glove design offers distinctive touch sensitivity // Knit cuff creates a snug fit to keep out debris // Dark liner and coating hide stains // Hangtag option for retail display