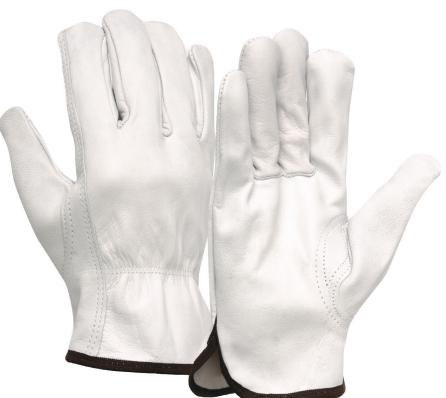

## Grain | Goatskin

Value grain goatskin is abrasion resistant while being soft and lightweight // Classic ergonomic keystone thumb creates great mobility // Gunn cut design provides comfortable wear // Elastic back for secure fit // Slip-on cuff for easy on/off

#### Glove Breakdown

| Type: Leather Driver     |
|--------------------------|
| Material: Grain Goatskin |
| Grade: Value             |
| Pattern: Gunn            |
| Thumb: Keystone          |
| Cuff: Slip-On            |