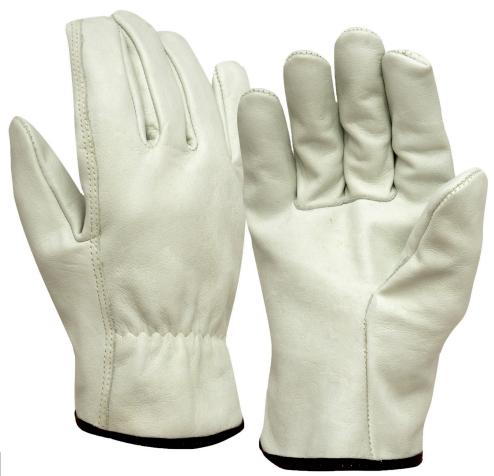

## **Leather Driver Glove**

**Product Sheet** 

### Grain | Cowhide

Select grain shoulder cowhide // Straight thumb // Gunn cut // Unlined

GL2004 S-2XL

#### Glove Breakdown

| Type: Leather Driver    |  |  |
|-------------------------|--|--|
| Material: Grain Cowhide |  |  |
| Grade: Select           |  |  |
| Pattern: Gunn           |  |  |
| Thumb: Straight         |  |  |
| Cuff: Slip-on           |  |  |