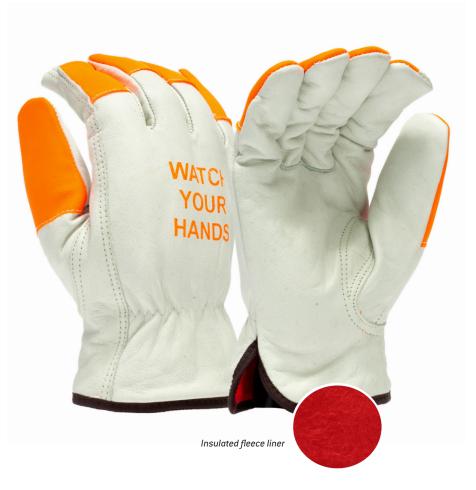

## INSULATED LEATHER DRIVER

Insulated

**GL2002KF** 

# Fleece | Grain | Cowhide

Value grain shoulder cowhide provides abrasion and puncture resistance // Fleece liner delivers insulation and moisture resistance // Cold protection down to as low as -10°C/14°F // Classic ergonomic keystone thumb creates great mobility // Gunn cut design provides comfortable wear // Elastic back for secure fit // Slip-on cuff for easy on/off // Insulated fleece liner provides warmth // Hi-vis orange finger tips and "Watch Your Hands" logo provide visibility and create awareness of finger location at all times

#### Glove Breakdown

| Type: Leather Driver    |  |  |  |
|-------------------------|--|--|--|
| Material: Grain Cowhide |  |  |  |
| Grade: Value            |  |  |  |
| Pattern: Gunn           |  |  |  |
| Thumb: Keystone         |  |  |  |
| Inner Liner: Fleece     |  |  |  |
| Cuff: Slip-on           |  |  |  |