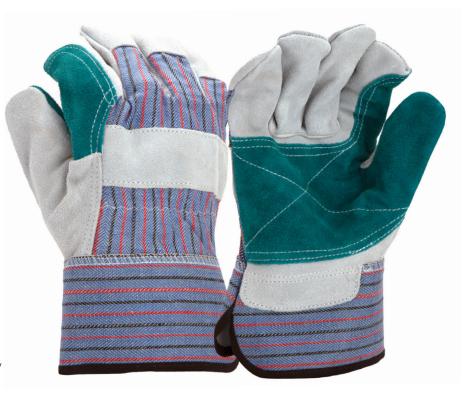

### Split | Cowhide

Abrasion-resistant select split shoulder cowhide with reinforced double palm // Wing thumb for extended wear and flexibility // Gunn cut design provides comfortable wear // Water resistant rubberized safety cuff protects the wrist and allows for fast removal // Elastic back for secure fit

#### Glove Breakdown

| Type: Leather Palm      |
|-------------------------|
| Material: Split Cowhide |
| Grade: Select           |
| Pattern: Gunn           |
| Thumb: Wing             |
| Cuff: Rubberized Safety |