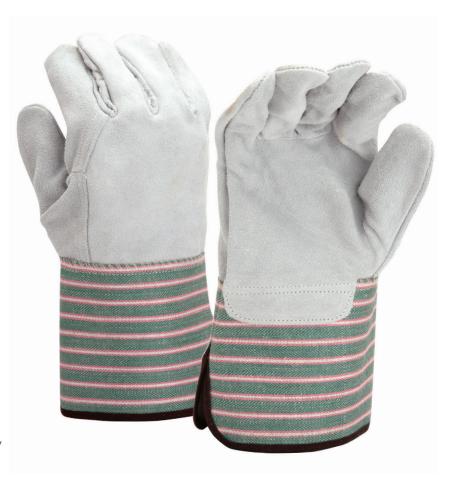

## **LEATHER PALM**

# **GL1005W**

## Split | Cowhide

Abrasion-resistant select split shoulder cowhide with full leather back // Wing thumb for extended wear and flexibility // Gunn cut design provides comfortable wear // Water resistant rubberized gauntlet cuff protects the forearm and allows for fast removal // Elastic back for secure fit

#### Glove Breakdown

| Type: Leather Palm        |  |
|---------------------------|--|
| Material: Split Cowhide   |  |
| Grade: Select             |  |
| Pattern: Gunn             |  |
| Thumb: Wing               |  |
| Cuff: Rubberized Gauntlet |  |