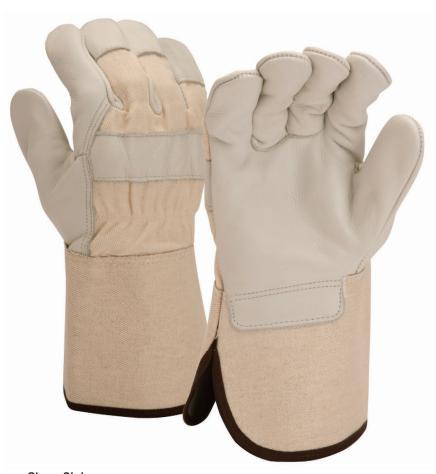

# Grain | Cowhide

Premium grain cowhide provides abrasion and puncture resistance // Wing thumb for extended wear and flexibility // Gunn cut design provides comfortable wear // Water resistant rubberized gauntlet cuff protects the forearm and allows for fast removal // Elastic back for secure fit

#### Glove Breakdown

| Type: Leather Palm        |
|---------------------------|
| Material: Grain Cowhide   |
| Grade: Premium            |
| Pattern: Gunn             |
| Thumb: Wing               |
| Cuff: Rubberized Gauntlet |