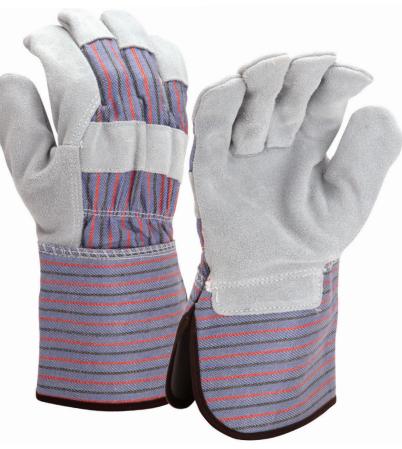

### Split | Cowhide

Abrasion-resistant select split shoulder cowhide // Wing thumb for extended wear and flexibility // Gunn cut design provides comfortable wear // Water resistant rubberized gauntlet cuff protects the forearm and allows for fast removal // Elastic back for secure fit // Hangtag option for retail display

#### **Suggested Applications**

Agriculture // Construction // Iron + Steel Work // Masonry // Transportation // Warehousing // Woodworking

#### Glove Breakdown

| Type: Leather Palm        |
|---------------------------|
| Material: Split Cowhide   |
| Grade: Select             |
| Pattern: Gunn             |
| Thumb: Wing               |
| Cuff: Rubberized Gauntlet |