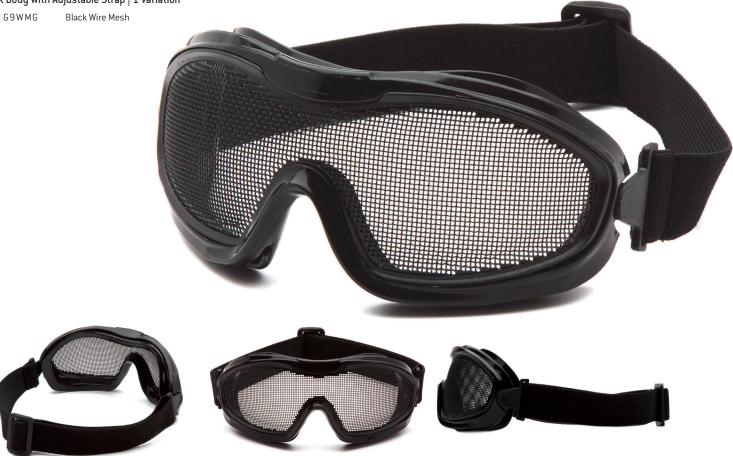

# Wire Mesh Goggle ANSI Z87.1

Single wire mesh lens with PVC frame // Ideal for: forestry, landscaping, and agriculture applications // For work environments with extreme heat and high humidity where impact protection is required // Low-profile design with wide elastic strap provides secure fit // Soft rubber gasket seals out unwanted particles and is comfortable for all day wear // Meets ANSI Z87.1 requirements for screen lenses

## Materials

Lens: steel mesh Coating: electrodeposited Body: polyvinyl chloride Headband: elastic