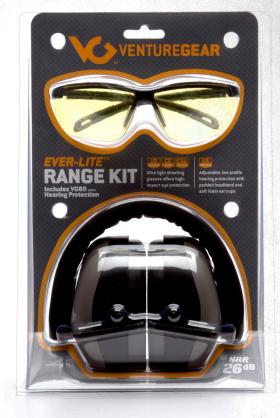

## **Ever-Lite® Range Kit**

Ever-Lite Range Kit comes packaged in a free standing clamshell for countertop or pegboard display.