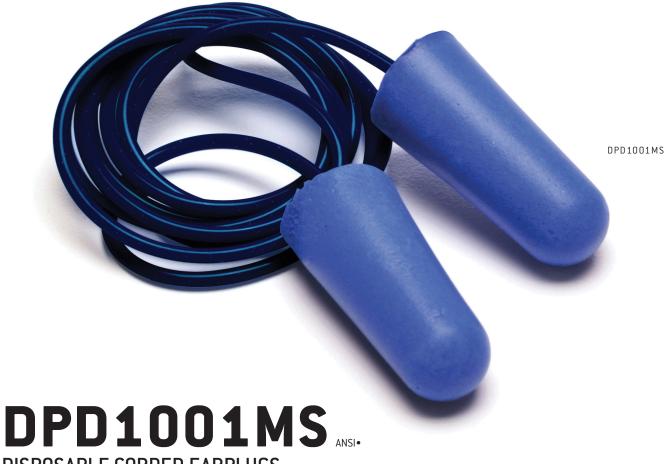

## NRR 31dB

Iron ball embedded in the plug and metal shavings embedded in cord for metal and magnetic detectability // Eyecatching blue color contrasts with most food products // Expands to fit ear canal // Closed cell foam earplugs are resistant to dirt build up

### **STANDARDS**

Reusable: No

Meets ANSI S3.19-1974

Metal detectable: Yes

Plug size: Tapered

Plug: Polyurethane foam & iron ball

Plug color: Blue

Plug dimension: 2.6 x 1.2 cm

Cord: PVC with embedded metal shavings

Cord color: Blue

Cord length: 70cm