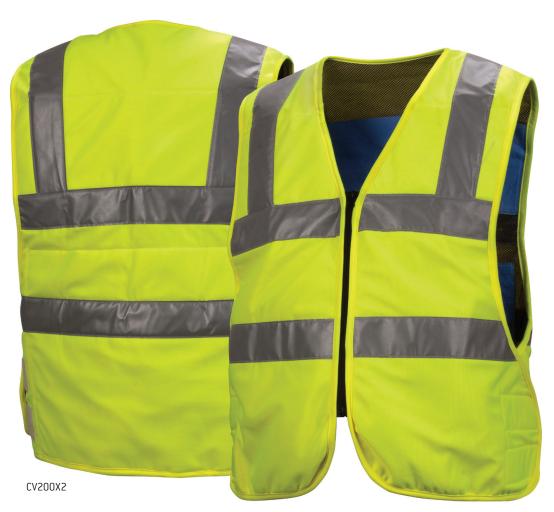

# CV200 Series (YPER CLASS 2) **ANSI Cooling Vest**

Inner evaporative PVA panels hold water without feeling heavy // 2" silver reflective material // Quilted outer shell is made from soft polyester // Zipper front closure // Adjustable waist band // Reusable and washable // Submerge in cool water before wearing to activate

### Reflective Striping

Two 2" silver reflective stripe applied horizontally

Two 2" silver reflective stripes run vertically from top of horizontal stripes, over shoulders to top of back side horizontal stripe