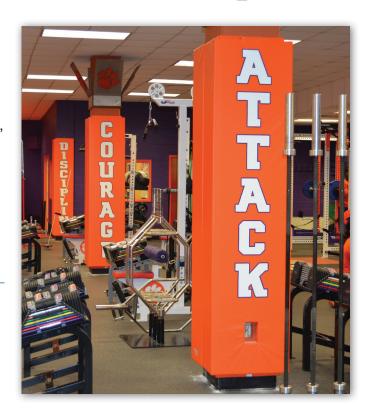

# custom padding

Our **Tower Padding** is made using Non-wood backed with hook and loop series padding, and is ideal for protecting athletes from obstacles on your practice fields. Hazards such as poles, stands and towers into a source of school pride by adding custom logos and lettering.