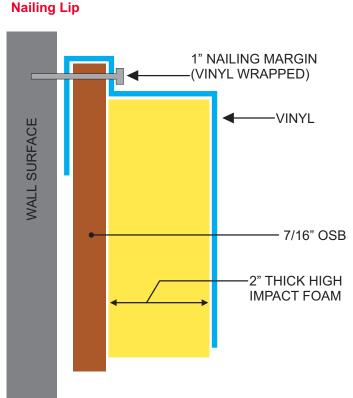

## **Nailing Lip**

Each panel will have a 1 inch nailing lip on top and bottom. This method will require 4-drill holes. 2 at the top and 2 at the bottom of each pad, used to attach to the wall. This is a more permanent solution. The panels can be taken down by removing screws holding them in place. This will result in leaving drill holes in the panels nailing lips. A frame my need to be constructed and installed to insure proper support for the pads.