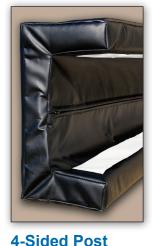

### **I-Beam**

Removable I-beam Pads are designed to cover the sharp edges and faces of steel I-Beams. Constructed with 2 inch or 3 inch polyfoam.

Removable 3-Sided Pads

are designed to cover steel or concrete beams, protection on wall beams. Constructed with 2 inch polyfoam.

3-Sided Pad

**MODEL# BP3S2** 

MODEL# IBP23

Removable 2-Sided Corner Pads are designed to cover door openings, sharp corners, or angled edges. Constructed with 2 inch polyfoam.

Removable 4-Sided post

cover any type of rectangle post. Full protection on posts in active areas. Constructed with 2 inch polyfoam.