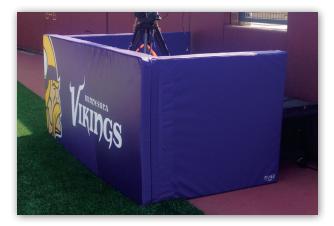

# custom padding

Our **Tower Padding** is made using Non-wood backed with hook and loop series padding, and is ideal for protecting athletes from obstacles on your practice fields. Hazards such as poles, stands and towers into a source of school pride by adding custom logos and lettering.