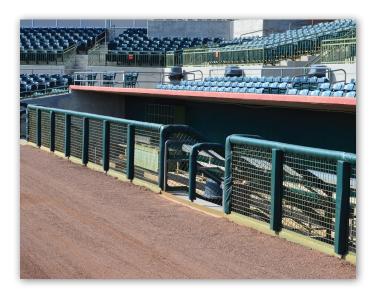

# Rail Pads-RPG

Protect your athletes from the hard, sharp edges of rails and other obstructions with rail padding. Padding gives your facility a finished look and added safety. We provide padding for fences, rails, and poles. We also offer custom manufacturing to meet your facility's unique needs. Padding is available in 18 colors and standard and custom

sizes. Logos and text options are a great way to upgrade your venue, advertise, and promote your school and sponsors. Vertical Post Pads and Square Rail Pads are ideal for art work. We offer multiple installation methods including pipe strap and "C" clamp, grommet flaps and hook and loop for easy installation.

# Chain Link Fence Pad

This specialty pad is 13" wide x 10', 12', or 14' long with grommets every 6". Made with 1" closed cell, high density foam padding and 18 oz. vinyl that comes in a variety of color choices. These can also be made in custom sizes to suit your every need.