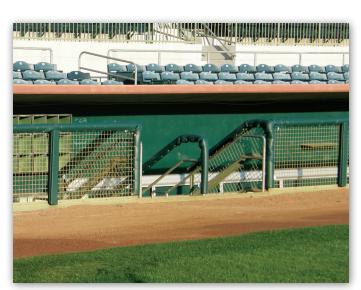

# **Backstop Pads**

## **Backstop padding comes in 4 styles:**

Wood Backed Padding (WPS)

Wood Backed with "L" shaped top (PSMS)

Non-wood Backed w/ Grommets (EWM)

Non-wood Backed w/ Grommets along with 2' wide folding sections and 2"-3" foam (BSP)

EWM and WPS series padding can be mounted to brick, concrete, wood or any solid surface, but also easily mounts to any chain link fence. The EWM series has brass grommets at the top and bottom for mounting. The WPS series padding is Wood Backed and is supplied with 1" nailing lips at the top and bottom. Optional "Z" or "U" channel hardware is available for mounting WPS series padding to solid surfaces. Nailing lips are not needed when mounting with "Z" brackets.

Attach Backstop padding to your fence to reduce bounce-back and protect your players while adding some school spirit to your field with custom graphic, school name, or mascot. Backstop pads are constructed out of 18 oz. vinyl in a variety of colors. Vent holes at the bottom of all pads allow for water drainage. Custom sizes are available in the WPS, PSMS and EWM series padding. BSPs come standard at 3' & 4' height. Widths vary from 6', 8', 10,' to 12'. These are available in 2" and 3" foam. All padding is made in 2 foot folding sections for easy shipping and installiation. If there are any questions or concerns about this item it is best to discuss the details of your order with one of our knowledgeable sales advisors.