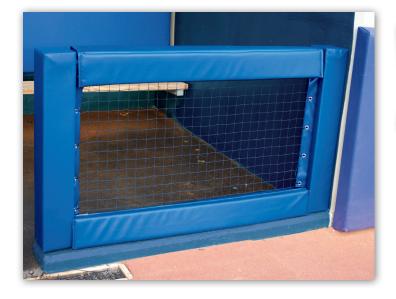

## **Built In House**

Cutout
Model #: CO1
Cutout for
permanent padding
Woodbacked

Cutout
Model #: CO2
Cutout for
removable padding
Non-Woodbacked

## Installed On-Site

Cutout
Model #: COI46
Cutout for
permanent padding
Woodbacked