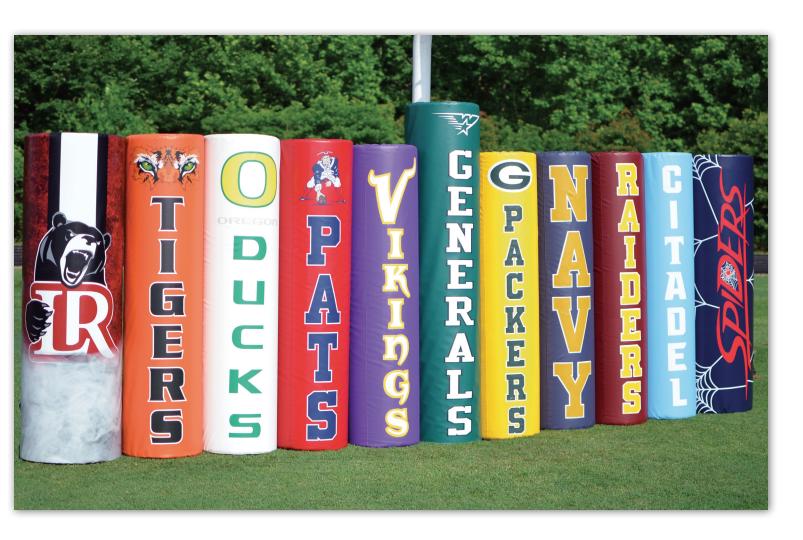

# **Goal Post Pads**

All of our goal post pads meet NCAA and NFHS safety standards. Heavy-duty, 18 oz. coated vinyl nylon covers. Avalible in 18 colors plus custom

letters and logos. Solid polyfoam cylinder with a center cut out to match your post. Please provide pole diameter or circumference when ordering.

## **Varsity Series Goal Post Pads**

| Model          | Height | O.D.  | Units   |
|----------------|--------|-------|---------|
| GPP200.        | 6'     | . 22" | .1 pair |
| GPP400.        | 6'     | . 13" | .1 pair |
| GPP300.        | 6'     | . 18" | .1 pair |
| <b>GPP4007</b> | 7'     | . 13" | .1 pair |
| <b>GPP3007</b> | 7'     | . 18" | .1 pair |

## **Pro Series Goal Post Pads**

| Model          | Height | O.D.  | Units  |
|----------------|--------|-------|--------|
| GPP201.        | 6'     | . 22" | 1 pair |
| GPP401.        | 6'     | . 13" | 1 pair |
| GPP301         | 6'     | . 18" | 1 pair |
| <b>GPP4017</b> | 7'     | . 13" | 1 pair |
| <b>GPP3017</b> | 7'     | . 18" | 1 pair |

# Goal Post Pad types

## **Traditional**

One or two color lettering, tackle twilled onto the pad. Up to 10 letters per pad. Letters and background vinyl available in 18 color options.

## Classic

Printed multi-colored letters and logos. No limit on the amount of colors able to be used with a solid color background in one of our 18 vinyl colors.

360° of fully digitally printed graphics with as many colors as you want. The ultimate way to show off your school's brand.

## **Square**

This unique design allows you to display your team's name or sponsor on all four sides of each pad. Sold in pairs.