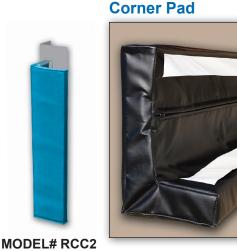

3-Sided Pad

**MODEL# BP3S2** 

MODEL# IBP23

Removable 2-Sided Corner Pads are designed to cover door openings, sharp corners, or angled edges. Constructed with 2 inch polyfoam.

Removable 4-Sided post

cover any type of rectangle post. Full protection on posts in active areas. Constructed with 2 inch polyfoam.