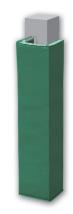

### **I-Beam**

Removable I-beam Pads are designed to cover the sharp edges and faces of steel I-Beams. Constructed with 2 inch or 3 inch polyfoam.

Removable 3-Sided Pads

are designed to cover steel or concrete beams, protection on wall beams. Constructed with 2 inch polyfoam.

3-Sided Pad

**MODEL# BP3S2** 

MODEL# IBP23

Removable 2-Sided Corner Pads are designed to cover door openings, sharp corners, or angled edges. Constructed with 2 inch polyfoam.

Removable 4-Sided post

cover any type of rectangle post. Full protection on posts in active areas. Constructed with 2 inch polyfoam.