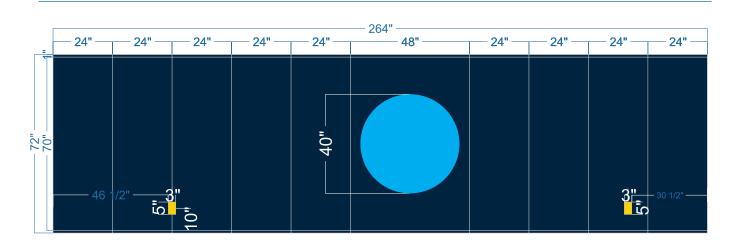

Floor **WERE TAKEN FROM:** Height of Baseboard

When measuring a wall, the more details given the better. Begin by determining how tall & wide the wall to be paneled is. (Standard is 72 inches High x 24 inches Wide or 72 inches High x 48 inches Wide). Indicate if you are measuring from the floor or from the bas board

for cut outs & art. Top and bottom of each cut out should be included in your sketch, also include how far in the cut-out starts. Do not assume large openings are straight, give top and bottom distances for these opening.