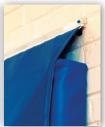

## **Z-Bracket**

Z-Brackets provide an easy option for mounting panels to walls. They are optimal for both outdoor or indoor mounting and allow the panels to easily slide into place for quick mounting and unmounting. This is a great option if you are planning on taking your panels down and putting them back up. This will prevent damage and maintain the life span of the panels.

## **Nailing Lip**

Each panel will have a 1 inch nailing lip on top and bottom. This method will require 4-drill holes. 2 at the top and 2 at the bottom of each pad, used to attach to the wall. This is a more permanent solution. The panels can be taken down by removing screws holding them in place. This will result in leaving drill holes in the panels nailing lips. A frame my need to be constructed and installed to insure proper support for the pads.