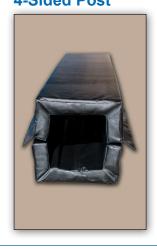

3-Sided Pad

**MODEL# BP3S2** 

MODEL# IBP23

Removable 2-Sided Corner Pads are designed to cover door openings, sharp corners, or angled edges. Constructed with 2 inch polyfoam.

Removable 4-Sided post

cover any type of rectangle post. Full protection on posts in active areas. Constructed with 2 inch polyfoam.