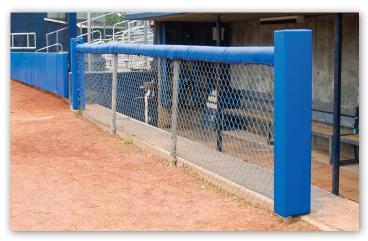

# **Goal Post Pads**

All of our goal post pads meet NCAA and NFHS safety standards. Heavy-duty, 18 oz. coated vinyl nylon covers. Avalible in 18 colors plus custom

letters and logos. Solid polyfoam cylinder with a center cut out to match your post. Please provide pole diameter or circumference when ordering.

## **Varsity Series Goal Post Pads**

| Model          | Height | O.D.  | Units   |
|----------------|--------|-------|---------|
| GPP200.        | 6'     | . 22" | .1 pair |
| GPP400.        | 6'     | . 13" | .1 pair |
| GPP300.        | 6'     | . 18" | .1 pair |
| <b>GPP4007</b> | 7'     | . 13" | .1 pair |
| <b>GPP3007</b> | 7'     | . 18" | .1 pair |

## **Pro Series Goal Post Pads**

| Model          | Height | O.D.  | Units  |
|----------------|--------|-------|--------|
| GPP201.        | 6'     | . 22" | 1 pair |
| GPP401.        | 6'     | . 13" | 1 pair |
| GPP301         | 6'     | . 18" | 1 pair |
| <b>GPP4017</b> | 7'     | . 13" | 1 pair |
| <b>GPP3017</b> | 7'     | . 18" | 1 pair |