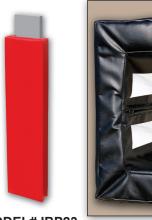

3-Sided Pad

**MODEL# BP3S2** 

MODEL# IBP23

Removable 2-Sided Corner Pads are designed to cover door openings, sharp corners, or angled edges. Constructed with 2 inch polyfoam.

Removable 4-Sided post

cover any type of rectangle post. Full protection on posts in active areas. Constructed with 2 inch polyfoam.