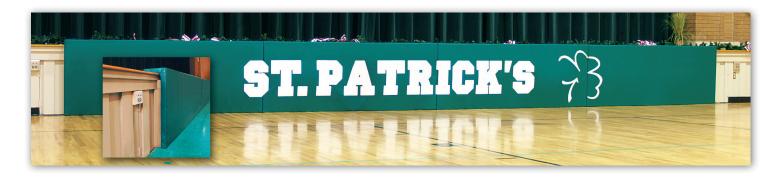

# Full Color Digitally Printed Wall Panels

Increase your school spirit with these full color digital wall panels. You can use your own photos and artwork or have our art department provide photos, logos, and lettering for maximum impact. Colors and designs are now almost limitless with brilliant inks that will last for years.

## **Wall Panel Protective Covers**

We **highly recommend** these covers for the protection of your digital and screen printed artwork. They mount directly above your wall panels and can be easily removed and re-mounted.