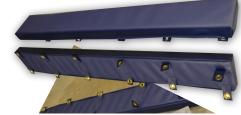

# **Mockup Samples**

Mockups are created by the measurements given. Please be as specific as possible when requesting art work. Mockups are broken down into sized pieces and displayed as if it were one solid run of padding.

If a high enough quality image (300 dpi) is provided it is possible to do a rendering of the pads, on the image. There are no measurements provided on this rendering due to the fact this will only provide a general idea of the pads appearance.

As you can see the final product resembles the rendering. Colors and final positioning vary due to screen and quality of photo. A varity of artwork can be applied to the pads from custom logos to infinite color amounts.