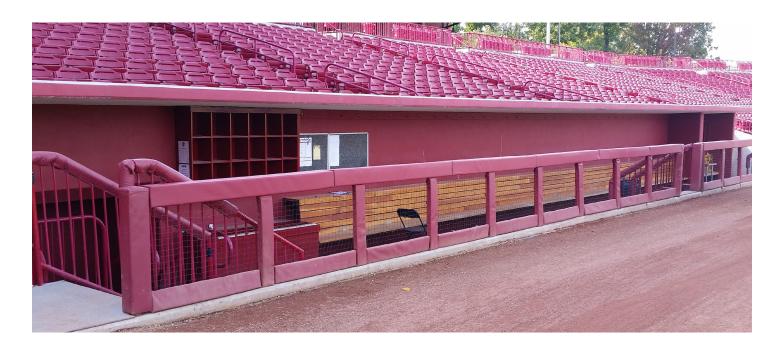

# **Backstop Pads**

## **Backstop padding comes in 4 styles:**

Wood Backed Padding (WPS)

Wood Backed with "L" shaped top (PSMS)

Non-wood Backed w/ Grommets (EWM)

Non-wood Backed w/ Grommets along with 2' wide folding sections and 2"-3" foam (BSP)

EWM and WPS series padding can be mounted to brick, concrete, wood or any solid surface, but also easily mounts to any chain link fence. The EWM series has brass grommets at the top and bottom for mounting. The WPS series padding is Wood Backed and is supplied with 1" nailing lips at the top and bottom. Optional "Z" or "U" channel hardware is available for mounting WPS series padding to solid surfaces. Nailing lips are not needed when mounting with "Z" brackets.

Attach Backstop padding to your fence to reduce bounce-back and protect your players while adding some school spirit to your field with custom graphic, school name, or mascot. Backstop pads are constructed out of 18 oz. vinyl in a variety of colors. Vent holes at the bottom of all pads allow for water drainage. Custom sizes are available in the WPS, PSMS and EWM series padding. BSPs come standard at 3' & 4' height. Widths vary from 6', 8', 10,' to 12'. These are available in 2" and 3" foam. All padding is made in 2 foot folding sections for easy shipping and installiation. If there are any questions or concerns about this item it is best to discuss the details of your order with one of our knowledgeable sales advisors.