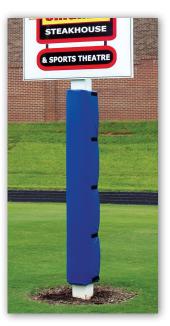

# **Goal Post Pads**

All of our goal post pads meet NCAA and NFHS safety standards. Heavy-duty, 18 oz. coated vinyl nylon covers. Avalible in 18 colors plus custom

letters and logos. Solid polyfoam cylinder with a center cut out to match your post. Please provide pole diameter or circumference when ordering.

## **Varsity Series Goal Post Pads**

| Model          | Height | O.D.  | Units   |
|----------------|--------|-------|---------|
| GPP200.        | 6'     | . 22" | .1 pair |
| GPP400.        | 6'     | . 13" | .1 pair |
| GPP300.        | 6'     | . 18" | .1 pair |
| <b>GPP4007</b> | 7'     | . 13" | .1 pair |
| <b>GPP3007</b> | 7'     | . 18" | .1 pair |

## **Pro Series Goal Post Pads**

| Model          | Height | O.D.  | Units  |
|----------------|--------|-------|--------|
| GPP201.        | 6'     | . 22" | 1 pair |
| GPP401.        | 6'     | . 13" | 1 pair |
| GPP301         | 6'     | . 18" | 1 pair |
| <b>GPP4017</b> | 7'     | . 13" | 1 pair |
| <b>GPP3017</b> | 7'     | . 18" | 1 pair |