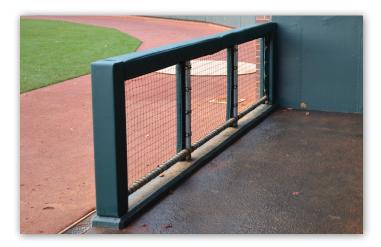

# Chain Link Fence Pad

This specialty pad is 13" wide x 10', 12', or 14' long with grommets every 6". Made with 1" closed cell, high density foam padding and 18 oz. vinyl that comes in a variety of color choices. These can also be made in custom sizes to suit your every need.

EWM and WPS series padding can be mounted to brick, concrete, wood or any solid surface, but also easily mounts to any chain link fence. The EWM series has brass grommets at the top and bottom for mounting. The WPS series padding is Wood Backed and is supplied with 1" nailing lips at the top and bottom. Optional "Z" or "U" channel hardware is available for mounting WPS series padding to solid surfaces. Nailing lips are not needed when mounting with "Z" brackets.

Attach Backstop padding to your fence to reduce bounce-back and protect your players while adding some school spirit to your field with custom graphic, school name, or mascot. Backstop pads are constructed out of 18 oz. vinyl in a variety of colors. Vent holes at the bottom of all pads allow for water drainage. Custom sizes are available in the WPS, PSMS and EWM series padding. BSPs come standard at 3' & 4' height. Widths vary from 6', 8', 10,' to 12'. These are available in 2" and 3" foam. All padding is made in 2 foot folding sections for easy shipping and installiation. If there are any questions or concerns about this item it is best to discuss the details of your order with one of our knowledgeable sales advisors.