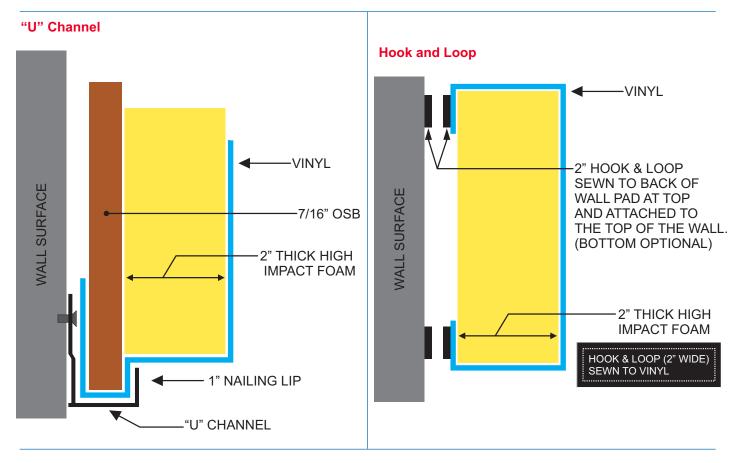

## "U" Channel

"U" Channel is another option. It requires mounting hardware that will stay in place on the wall. The panels can drop in from the top and this allows for easy mounting of the pads. It is recommended to use a 1 inch nailing lip at the top of the pad for added stability.

## **Hook and Loop**

The Hook and Loop method is only for indoor applications. Hook and Loop is sewn onto the removable non-wood backed pad. The opposing hook and loop piece will be attached to the wall for easily installation and movement. Hook and loop fasteners, consist of two components: two lineal fabric strips which are attached to the opposing surfaces to be fastened.