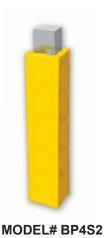

3-Sided Pad

**MODEL# BP3S2** 

MODEL# IBP23

Removable 2-Sided Corner Pads are designed to cover door openings, sharp corners, or angled edges. Constructed with 2 inch polyfoam.

Removable 4-Sided post

cover any type of rectangle post. Full protection on posts in active areas. Constructed with 2 inch polyfoam.