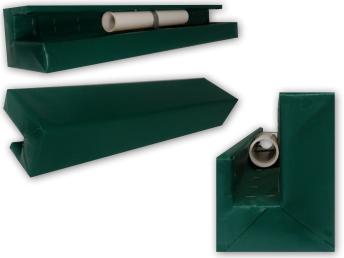

# Z-Bracket VINYL GALVANIZED STEEL BOLT WITH THREADED WASHER INSERT 7/16" OSB 2" THICK HIGH IMPACT FOAM

## **Z-Bracket**

Z-Brackets provide an easy option for mounting panels to walls. They are optimal for both outdoor or indoor mounting and allow the panels to easily slide into place for quick mounting and unmounting. This is a great option if you are planning on taking your panels down and putting them back up. This will prevent damage and maintain the life span of the panels.