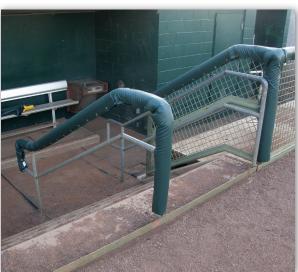

## **Z-Bracket**

Z-Brackets provide an easy option for mounting panels to walls. They are optimal for both outdoor or indoor mounting and allow the panels to easily slide into place for quick mounting and unmounting. This is a great option if you are planning on taking your panels down and putting them back up. This will prevent damage and maintain the life span of the panels.

## **Nailing Lip**

Each panel will have a 1 inch nailing lip on top and bottom. This method will require 4-drill holes. 2 at the top and 2 at the bottom of each pad, used to attach to the wall. This is a more permanent solution. The panels can be taken down by removing screws holding them in place. This will result in leaving drill holes in the panels nailing lips. A frame my need to be constructed and installed to insure proper support for the pads.

## "U" Channel

"U" Channel is another option. It requires mounting hardware that will stay in place on the wall. The panels can drop in from the top and this allows for easy mounting of the pads. It is recommended to use a 1 inch nailing lip at the top of the pad for added stability.