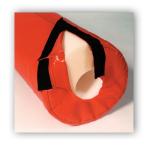

### **I-Beam**

Removable I-beam Pads are designed to cover the sharp edges and faces of steel I-Beams. Constructed with 2 inch or 3 inch polyfoam.

Removable 3-Sided Pads

are designed to cover steel or concrete beams, protection on wall beams. Constructed with 2 inch polyfoam.

3-Sided Pad

**MODEL# BP3S2** 

MODEL# IBP23

Removable 2-Sided Corner Pads are designed to cover door openings, sharp corners, or angled edges. Constructed with 2 inch polyfoam.

Removable 4-Sided post

cover any type of rectangle post. Full protection on posts in active areas. Constructed with 2 inch polyfoam.

## **Standard Specifications**

- Fastens with 2 inch super-hold, Velcro ® strips down the inside of the pad
- Corresponding 1 inch or 2 inch pressure sensitive, super-hold Velcro <sup>®</sup> strips fasten to the face of the beam Heights to fit any beam Priced per square foot