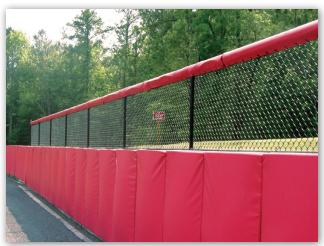

# Chain Link Fence Pad

This specialty pad is 13" wide x 10', 12', or 14' long with grommets every 6". Made with 1" closed cell, high density foam padding and 18 oz. vinyl that comes in a variety of color choices. These can also be made in custom sizes to suit your every need.