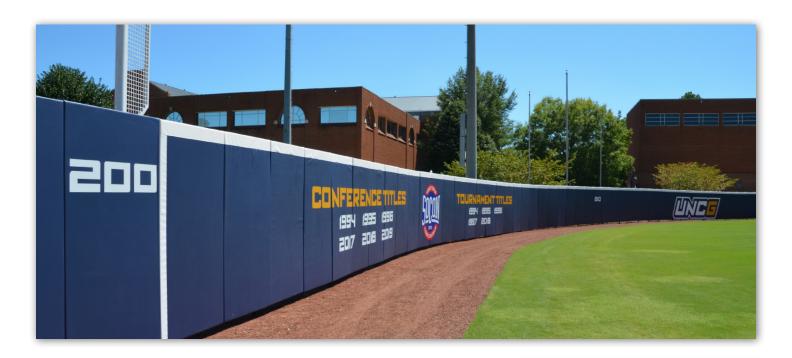

Attach Backstop padding to your fence to reduce bounce-back and protect your players while adding some school spirit to your field with custom graphic, school name, or mascot. Backstop pads are constructed out of 18 oz. vinyl in a variety of colors. Vent holes at the bottom of all pads allow for water drainage. Custom sizes are available in the WPS, PSMS and EWM series padding. BSPs come standard at 3' & 4' height. Widths vary from 6', 8', 10,' to 12'. These are available in 2" and 3" foam. All padding is made in 2 foot folding sections for easy shipping and installiation. If there are any questions or concerns about this item it is best to discuss the details of your order with one of our knowledgeable sales advisors.

According to **NCAA**, 3" backstop padding is always required. It should be a minimum distance of 25 feet and a maximum distance of 30 feet from home plate. It is recommended that the backstop be vertical and not extend over the playing field. When the backstop is wood, cement, or brick, it is strongly recommended that it be padded from dugout to dugout no higher than 1 foot off the ground and extending to the top of the wood, cement, brick or 6 feet from the ground, whichever is shorter.