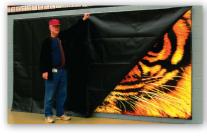

# Full Color Digitally Printed Wall Panels

Increase your school spirit with these full color digital wall panels. You can use your own photos and artwork or have our art department provide photos, logos, and lettering for maximum impact. Colors and designs are now almost limitless with brilliant inks that will last for years.