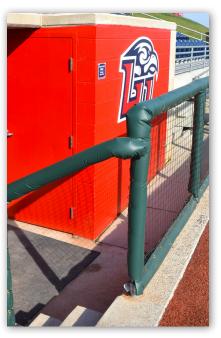

## **Z-Bracket**

Z-Brackets provide an easy option for mounting panels to walls. They are optimal for both outdoor or indoor mounting and allow the panels to easily slide into place for quick mounting and unmounting. This is a great option if you are planning on taking your panels down and putting them back up. This will prevent damage and maintain the life span of the panels.

## **Nailing Lip**

Each panel will have a 1 inch nailing lip on top and bottom. This method will require 4-drill holes. 2 at the top and 2 at the bottom of each pad, used to attach to the wall. This is a more permanent solution. The panels can be taken down by removing screws holding them in place. This will result in leaving drill holes in the panels nailing lips. A frame my need to be constructed and installed to insure proper support for the pads.

## "U" Channel

"U" Channel is another option. It requires mounting hardware that will stay in place on the wall. The panels can drop in from the top and this allows for easy mounting of the pads. It is recommended to use a 1 inch nailing lip at the top of the pad for added stability.