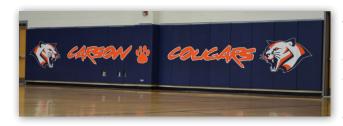

# Full Color Digitally Printed Wall Panels

Increase your school spirit with these full color digital wall panels. You can use your own photos and artwork or have our art department provide photos, logos, and lettering for maximum impact. Colors and designs are now almost limitless with brilliant inks that will last for years.

## **Wall Panel Protective Covers**

We **highly recommend** these covers for the protection of your digital and screen printed artwork. They mount directly above your wall panels and can be easily removed and re-mounted.