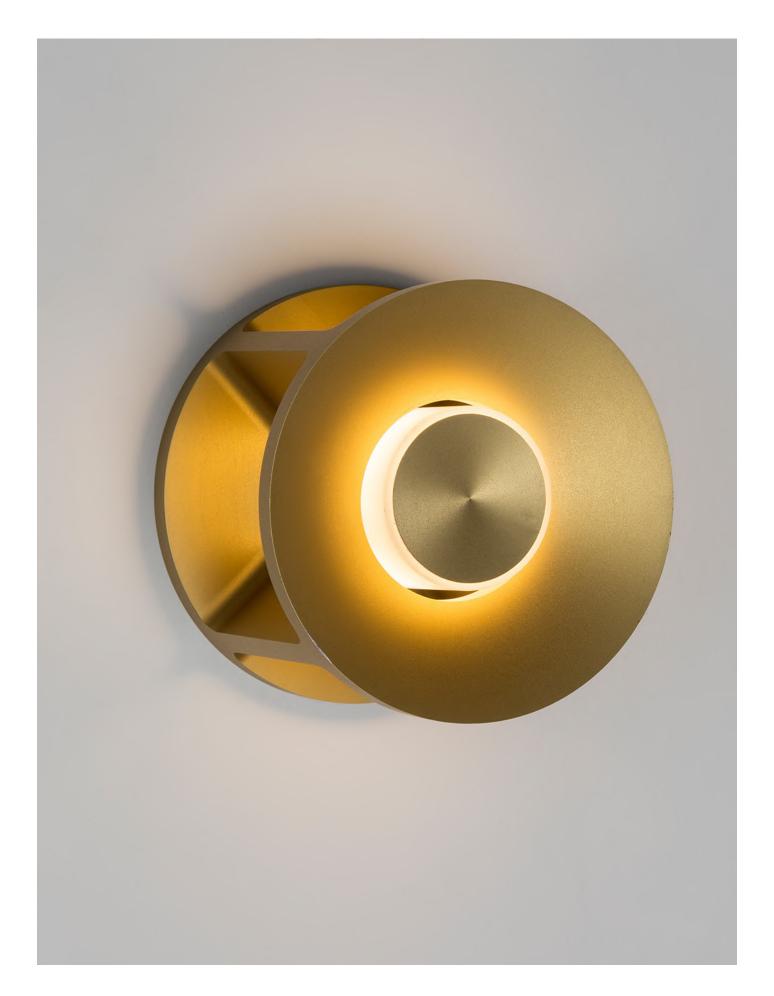

# TYPE

Wall / Ceiling

#### WEIGHT

1.5kg / 3.3lb

Bulk is modern interpretation of traditional maritime and industrial wall lighting. The conical face projects light out into the space whilst also creating ambient light spill onto the surface which it is mounted. This robust aluminium body protects the led light source from the elements whilst not compomising the quality of light it creates. Produced in either textured sand cast or precision milled aluminium in a variety of finishes, Bulk is a versatile light that can be used in a variety of residential and commercial applications, including wet lcoations.

# **FINISH**

Gold

Natural

Black

# **DIMENSIONS**

Ø 120mm / 4.7"

87mm / 3.4"