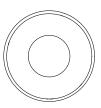

also creating ambient light spill onto the surface which it is mounted. This robust aluminium body protects the led light source from the elements whilst not compomising the quality of light it creates. Produced in either textured sand cast or precision milled aluminium in a variety of finishes, Bulk is a versatile light that can be used in a variety of residential and commercial applications, including wet lcoations.

# **SPECIFICATION**

220-240V / 50Hz

# **Lamp Base**

1 x G9 7W (Max) Bulb not included.

# **IP Rating**

IP20

# Dimmable

Yes

# Certification



#### System

110-120V / 60Hz

# **Lamp Base**

1 x G9 7W (Max) Bulb not included.

#### Location

Dry / Damp

# Dimmable

Yes

# Certification





# **FINISH**



Gold



Natural



Black



# **DIMENSIONS**

Ø 120mm / 4.7"



87mm / 3.4"