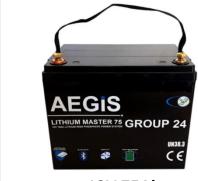

| 150-220WH/kg   | 90-120WH/kg    |
| Protection      | (none)                                   | STANDARD       | STANDARD       |
| BMS             | (none)                                   | STANDARD       | STANDARD       |
| Safety          | Toxic<br>Sulfating<br>Venting<br>Leaking | NON-TOXIC      | NON-TOXIC      |
| Corrosive       | YES                                      | NONE           | NONE           |
| Memory Effect   | YES                                      | NONE           | NONE           |
| Partial Cycling | NO                                       | YES            | YES            |
| Real Capacity   | 50%                                      | 100%           | 100%           |

SEE ALL
MARINE
BATTERY
PRODUCTS
ONLINE

## Top Batteries



12V 125Ah



12V 75Ah



12V 55Ah