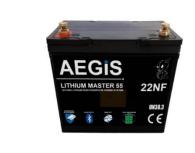

| 150-220WH/kg   | 90-120WH/kg    |
| Protection      | (none)                                   | STANDARD       | STANDARD       |
| BMS             | (none)                                   | STANDARD       | STANDARD       |
| Safety          | Toxic<br>Sulfating<br>Venting<br>Leaking | NON-TOXIC      | NON-TOXIC      |
| Corrosive       | YES                                      | NONE           | NONE           |
| Memory Effect   | YES                                      | NONE           | NONE           |
| Partial Cycling | NO                                       | YES            | YES            |
| Real Capacity   | 50%                                      | 100%           | 100%           |

SEE ALL
MARINE
BATTERY
PRODUCTS
ONLINE

## Top Batteries



12V 125Ah



12V 75Ah



12V 55Ah