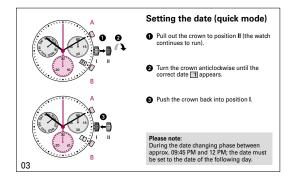

Your watch should be cleaned with a soft cotton cloth that is not impregnated with any cleaning material. Absolutely no cleaning materials should be used. It is advisable to regularly polish your watch with a soft cotton cloth. The watch is a precision mechanical instrument and should be treated as such. Adjusting the time or date, opening or closing the crown or crowncap, should not be done roughly, but carefully.