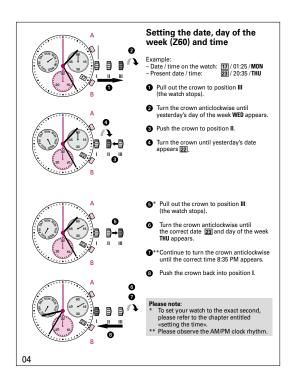

Your watch should be cleaned with a soft cotton cloth that is not impregnated with any cleaning material. Absolutely no cleaning materials should be used. It is advisable to regularly polish your watch with a soft cotton cloth. The watch is a precision mechanical instrument and should be treated as such. Adjusting the time or date, opening or closing the crown or crowncap, should not be done roughly, but carefully.