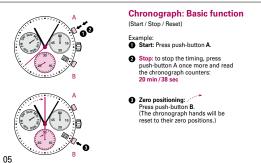

determine whether the appearance of the watch is maintained in the future, or whether it will deteriorate. In order to enjoy wearing your TW Steel as long as possible, we include a number of tips: If the watch comes into contact with hard or corrosive materials, this can cause damage, which, if it occurs regularly, will become clearly visible in the form of scratches.

Your watch should be cleaned with a soft cotton cloth that is not impregnated with any cleaning material. Absolutely no cleaning materials should be used. It is advisable to regularly polish your watch with a soft cotton cloth. The watch is a precision mechanical instrument and should be treated as such. Adjusting the time or date, opening or closing the crown or crowncap, should not be done roughly, but carefully.











CAUTION: IF THE CROWN IS NOT PRESSED IN PROPERLY, THE WATCH IS NO LONGER WATERPROOF AND THE MOVEMENT CAN BE SERIOUSLY DAMAGED!