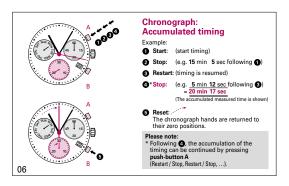

ng your TW Steel as long as possible, we include a number of tips: If the watch comes into contact with hard or corrosive materials, this can cause damage, which, if it occurs regularly, will become clearly visible in the form of scratches.

Your watch should be cleaned with a soft cotton cloth that is not impregnated with any cleaning material. Absolutely no cleaning materials should be used. It is advisable to regularly polish your watch with a soft cotton cloth. The watch is a precision mechanical instrument and should be treated as such. Adjusting the time or date, opening or closing the crown or crowncap, should not be done roughly, but carefully.











CAUTION: IF THE CROWN IS NOT PRESSED IN PROPERLY, THE WATCH IS NO LONGER WATERPROOF AND THE MOVEMENT CAN BE SERIOUSLY DAMAGED!