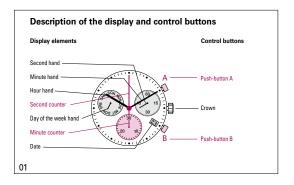

el will determine whether the appearance of the watch is maintained in the future, or whether it will deteriorate. In order to enjoy wearing your TW Steel as long as possible, we include a number of tips: If the watch comes into contact with hard or corrosive materials, this can cause damage, which, if it occurs regularly, will become clearly visible in the form of scratches.

Your watch should be cleaned with a soft cotton cloth that is not impregnated with any cleaning material. Absolutely no cleaning materials should be used. It is advisable to regularly polish your watch with a soft cotton cloth. The watch is a precision mechanical instrument and should be treated as such. Adjusting the time or date, opening or closing the crown or crowncap, should not be done roughly, but carefully.











CAUTION: IF THE CROWN IS NOT PRESSED IN PROPERLY, THE WATCH IS NO LONGER WATERPROOF AND THE MOVEMENT CAN BE SERIOUSLY DAMAGED!