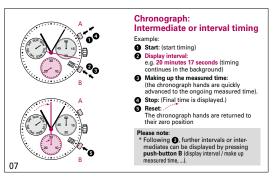

your TW Steel as long as possible, we include a number of tips: If the watch comes into contact with hard or corrosive materials, this can cause damage, which, if it occurs regularly, will become clearly visible in the form of scratches.

Your watch should be cleaned with a soft cotton cloth that is not impregnated with any cleaning material. Absolutely no cleaning materials should be used. It is advisable to regularly polish your watch with a soft cotton cloth. The watch is a precision mechanical instrument and should be treated as such. Adjusting the time or date, opening or closing the crown or crowncap, should not be done roughly, but carefully.











CAUTION: IF THE CROWN IS NOT PRESSED IN PROPERLY, THE WATCH IS NO LONGER WATERPROOF AND THE MOVEMENT CAN BE SERIOUSLY DAMAGED!