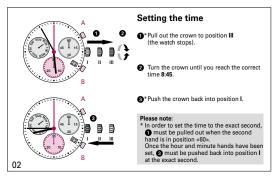

Your watch should be cleaned with a soft cotton cloth that is not impregnated with any cleaning material. Absolutely no cleaning materials should be used. It is advisable to regularly polish your watch with a soft cotton cloth. The watch is a precision mechanical instrument and should be treated as such. Adjusting the time or date, opening or closing the crown or crowncap, should not be done roughly, but carefully.