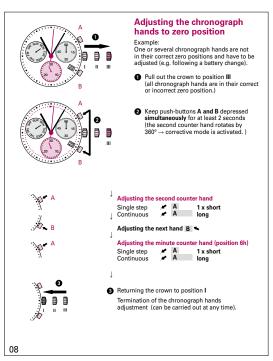

our TW Steel as long as possible, we include a number of tips: If the watch comes into contact with hard or corrosive materials, this can cause damage, which, if it occurs regularly, will become clearly visible in the form of scratches.

Your watch should be cleaned with a soft cotton cloth that is not impregnated with any cleaning material. Absolutely no cleaning materials should be used. It is advisable to regularly polish your watch with a soft cotton cloth. The watch is a precision mechanical instrument and should be treated as such. Adjusting the time or date, opening or closing the crown or crowncap, should not be done roughly, but carefully.











CAUTION: IF THE CROWN IS NOT PRESSED IN PROPERLY, THE WATCH IS NO LONGER WATERPROOF AND THE MOVEMENT CAN BE SERIOUSLY DAMAGED!