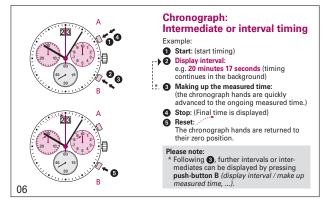

Your watch should be cleaned with a soft cotton cloth that is not impregnated with any cleaning material. Absolutely no cleaning materials should be used. It is advisable to regularly polish your watch with a soft cotton cloth. The watch is a precision mechanical instrument and should be treated as such. Adjusting the time or date, opening or closing the crown or crowncap, should not be done roughly, but carefully.

CAUTION: IF THE CROWN IS NOT PRESSED IN PROPERLY, THE WATCH IS NO LONGER WATERPROOF AND THE MOVEMENT CAN BE SERIOLISLY DAMAGED!