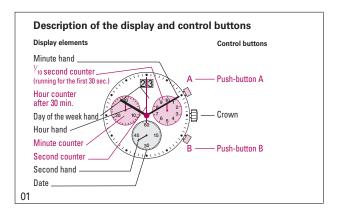

el will determine whether the appearance of the watch is maintained in the future, or whether it will deteriorate. In order to enjoy wearing your TW Steel as long as possible, we include a number of tips: If the watch comes into contact with hard or corrosive materials, this can cause damage, which, if it occurs regularly, will become clearly visible in the form of scratches.

Your watch should be cleaned with a soft cotton cloth that is not impregnated with any cleaning material. Absolutely no cleaning materials should be used. It is advisable to regularly polish your watch with a soft cotton cloth. The watch is a precision mechanical instrument and should be treated as such. Adjusting the time or date, opening or closing the crown or crowncap, should not be done roughly, but carefully.













CAUTION: IF THE CROWN IS NOT PRESSED IN PROPERLY, THE WATCH IS NO LONGER WATERPROOF AND THE MOVEMENT CAN BE SERIOLISLY DAMAGED!