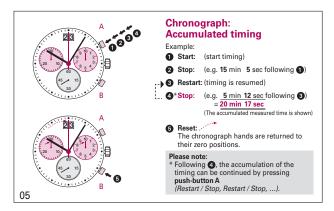

l determine whether the appearance of the watch is maintained in the future, or whether it will deteriorate. In order to enjoy wearing your TW Steel as long as possible, we include a number of tips: If the watch comes into contact with hard or corrosive materials, this can cause damage, which, if it occurs regularly, will become clearly visible in the form of scratches.

Your watch should be cleaned with a soft cotton cloth that is not impregnated with any cleaning material. Absolutely no cleaning materials should be used. It is advisable to regularly polish your watch with a soft cotton cloth. The watch is a precision mechanical instrument and should be treated as such. Adjusting the time or date, opening or closing the crown or crowncap, should not be done roughly, but carefully.













CAUTION: IF THE CROWN IS NOT PRESSED IN PROPERLY, THE WATCH IS NO LONGER WATERPROOF AND THE MOVEMENT CAN BE SERIOLISLY DAMAGED!