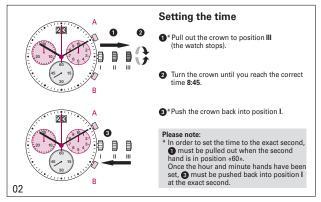

8040.B RONDA MOVEMENT

CAUTION: IF THE CROWN IS NOT PRESSED IN PROPERLY, THE WATCH IS NO LONGER WATERPROOF AND THE MOVEMENT CAN BE SERIOLISLY DAMAGED!