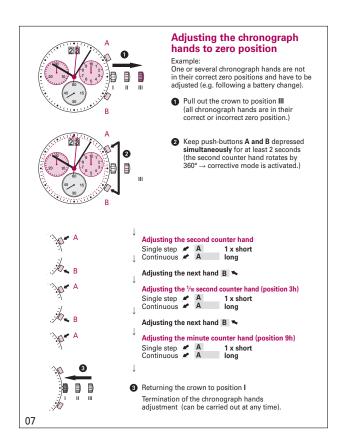

Your watch should be cleaned with a soft cotton cloth that is not impregnated with any cleaning material. Absolutely no cleaning materials should be used. It is advisable to regularly polish your watch with a soft cotton cloth. The watch is a precision mechanical instrument and should be treated as such. Adjusting the time or date, opening or closing the crown or crowncap, should not be done roughly, but carefully.

CAUTION: IF THE CROWN IS NOT PRESSED IN PROPERLY, THE WATCH IS NO LONGER WATERPROOF AND THE MOVEMENT CAN BE SERIOLISLY DAMAGED!