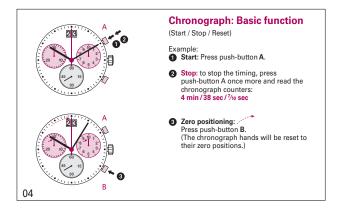

will determine whether the appearance of the watch is maintained in the future, or whether it will deteriorate. In order to enjoy wearing your TW Steel as long as possible, we include a number of tips: If the watch comes into contact with hard or corrosive materials, this can cause damage, which, if it occurs regularly, will become clearly visible in the form of scratches.

Your watch should be cleaned with a soft cotton cloth that is not impregnated with any cleaning material. Absolutely no cleaning materials should be used. It is advisable to regularly polish your watch with a soft cotton cloth. The watch is a precision mechanical instrument and should be treated as such. Adjusting the time or date, opening or closing the crown or crowncap, should not be done roughly, but carefully.













CAUTION: IF THE CROWN IS NOT PRESSED IN PROPERLY, THE WATCH IS NO LONGER WATERPROOF AND THE MOVEMENT CAN BE SERIOLISLY DAMAGED!