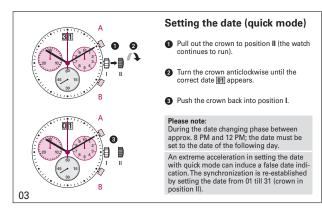

Your watch should be cleaned with a soft cotton cloth that is not impregnated with any cleaning material. Absolutely no cleaning materials should be used. It is advisable to regularly polish your watch with a soft cotton cloth. The watch is a precision mechanical instrument and should be treated as such. Adjusting the time or date, opening or closing the crown or crowncap, should not be done roughly, but carefully.

CAUTION: IF THE CROWN IS NOT PRESSED IN PROPERLY, THE WATCH IS NO LONGER WATERPROOF AND THE MOVEMENT CAN BE SERIOLISLY DAMAGED!