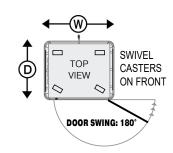

## RETHERMALIZATION AND HOLDING OVENS *SPECIFICATIONS:*

MODEL:

| CAPACITIES AT 3.5" (76mm) OVERALL EXTERIOR FIXED SPACINGS DIMENSIONS IN. (mm) |                                                      |                                                        |                       |                |                |                 | CLAS           | S 100                    |
|-------------------------------------------------------------------------------|------------------------------------------------------|--------------------------------------------------------|-----------------------|----------------|----------------|-----------------|----------------|--------------------------|
| MODEL<br>NUMBER                                                               | 13.5" x 26" x 2.5"<br>WIRE<br>BASKETS <sup>[A]</sup> | TOTAL MEALS:<br>(6) 8.5" x 6.5"<br>TRAYS PER<br>BASKET | HIGH<br>"H"           | DEEP<br>"D"    | WIDE<br>"W"    | NO. OF<br>DOORS | CASTER<br>SIZE | SHIP WT.<br>LBS.<br>(KG) |
| RH-B-12                                                                       | 12                                                   | 72                                                     | 40"<br>(1016)         | 37.5"<br>(952) | 34.5"<br>(876) | 1               | 5"             | 405<br>(184)             |
| RH-B-24                                                                       | 24                                                   | 144                                                    | 61"<br>(1549)         | 37.5"<br>(952) | 34.5"<br>(876) | 2<br>Dutch      | 5″             | 610<br>(277)             |
| RH-B-32                                                                       | 32                                                   | 192                                                    | 75 <b>"</b><br>(1905) | 37.5"<br>(952) | 34.5"<br>(876) | 2<br>Dutch      | 5"             | 790<br>(358)             |
| RH-B-24-HO<br>THREE PHASE                                                     | 24                                                   | 144                                                    | 61"<br>(1549)         | 37.5"<br>(952) | 34.5"<br>(876) | 2<br>Dutch      | 5″             | 610<br>(277)             |
| RH-B-32-HO<br>THREE PHASE                                                     | 32                                                   | 192                                                    | 75"<br>(1905)         | 37.5"<br>(952) | 34.5"<br>(876) | 2<br>Dutch      | 5"             | 790<br>(358)             |

sides, doors using high density ceramic and fiberglass insulation

DOOR AND LATCH. Flush mounted, stainless steel double pan stainless steel insulated gasketless door(s). Heavy-duty edge mount full grip magnetic door latch with heavy-duty hinges. Three (3) die-cast edgemount hinges per door. RH-B-24, RH-B-24-HO, RH-B-32 and RH-B-32-HO models are standard with dutch doors.