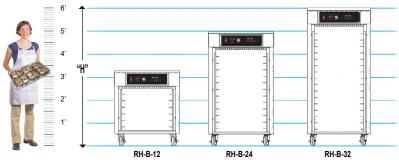

## For Baskets

"RH-B" SERIES

## RETHERMALIZATION AND HOLDING OVENS *SPECIFICATIONS:*

MODEL:

| CAPACITIES AT 3.5" (76mm) OVERALL EXTERIOR FIXED SPACINGS DIMENSIONS IN. (mm) |                                                      |                                                        |                       |                |                |                 | CLAS           | S 100                    |
|-------------------------------------------------------------------------------|------------------------------------------------------|--------------------------------------------------------|-----------------------|----------------|----------------|-----------------|----------------|--------------------------|
| MODEL<br>NUMBER                                                               | 13.5" x 26" x 2.5"<br>WIRE<br>BASKETS <sup>[A]</sup> | TOTAL MEALS:<br>(6) 8.5" x 6.5"<br>TRAYS PER<br>BASKET | HIGH<br>"H"           | DEEP<br>"D"    | WIDE<br>"W"    | NO. OF<br>DOORS | CASTER<br>SIZE | SHIP WT.<br>LBS.<br>(KG) |
| RH-B-12                                                                       | 12                                                   | 72                                                     | 40"<br>(1016)         | 37.5"<br>(952) | 34.5"<br>(876) | 1               | 5"             | 405<br>(184)             |
| RH-B-24                                                                       | 24                                                   | 144                                                    | 61"<br>(1549)         | 37.5"<br>(952) | 34.5"<br>(876) | 2<br>Dutch      | 5″             | 610<br>(277)             |
| RH-B-32                                                                       | 32                                                   | 192                                                    | 75 <b>"</b><br>(1905) | 37.5"<br>(952) | 34.5"<br>(876) | 2<br>Dutch      | 5"             | 790<br>(358)             |
| RH-B-24-HO<br>THREE PHASE                                                     | 24                                                   | 144                                                    | 61"<br>(1549)         | 37.5"<br>(952) | 34.5"<br>(876) | 2<br>Dutch      | 5″             | 610<br>(277)             |
| RH-B-32-HO<br>THREE PHASE                                                     | 32                                                   | 192                                                    | 75"<br>(1905)         | 37.5"<br>(952) | 34.5"<br>(876) | 2<br>Dutch      | 5"             | 790<br>(358)             |