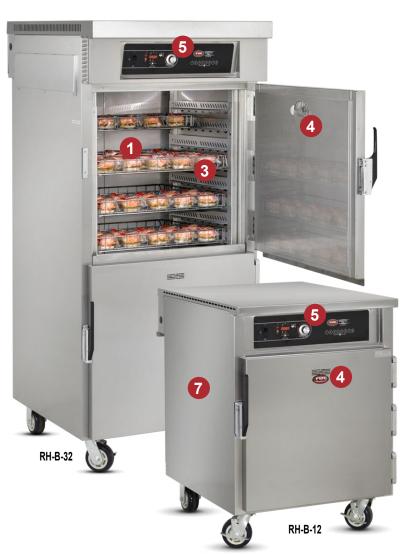

# Rethermalization oven for high volume heating and finishing of pre-cooked foods, without overcooking or dehydration

- Retherm ovens allow foodservice operators to reheat previously prepared foods quickly and safely without having to sacrifice flavor, color, texture or nutrients
- 2 Not just for reconstituting refrigerated/slacked meals FWE's RH models use precise temperature control to bake, cook or reheat your product
- The "RH-B" series is specifically for those using wire baskets. Models accommodate up to 32 (13.5" x 26") wire baskets which is 192 meals (up to 8.5" x 6.5" meal tray size) in one load! Prepare hundreds of pre-portioned meals quickly using disposable, reheatable, sealed containers
- 4 Door venting allows for excess moisture to release for natural product browning
- Easy to use controls allow the operator to preset the time and temperature of the cooking cycle, as well as the holding temperature, eliminating the need for constant monitoring. The simplified electronic controls also allow the user to program and store up to 8 preset menu selections. Product probe available
- 6 HO refers to High Output wattage, which provides faster reheating of dense and heavy-weight food products
- All stainless steel construction makes these cabinets durable and easy to clean
- 8 Save space and money NO costly hood space required or the expensive cost of operating an exhaust or fire extinguisher system. FWE surpasses EPA 202 & ANSI NFPA96 standards. (local codes prevail)

BASKET SLIDES. Stainless steel racks shall be one piece die stamped channel-type basket slides at 3.5" spacings to accommodate wire baskets. Racks are removable without tools for cleaning. Racks shall lift off heavy-duty stainless