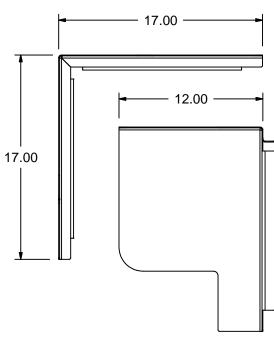

# **Optional Splash Guard:**

### Warranty:

 Three years parts and labor warranty. (Domestic only)

Optional Splash Guard

(2) Removable Wash Tank Baskets Included