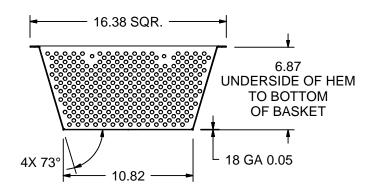

# Silverware Basket:

### **Operational:**

- (2) removable stainless steel wash tank baskets
- 600GPM Recirculation wash flow rate.