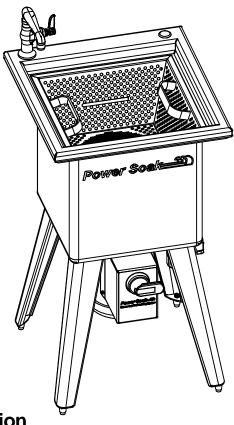

# **Isometric View:**

### Application

Recommended For All Customer Operations, (Excluding Most Silverware Chutes) and where unit is not to be moved for operation.

**Note:** Must be Hard Plumbed & Wired.

#### Structural:

- 304 stainless steel construction with 14 gauge tank, legs, and rim.
- Control Panel mounted under wash tank.
- · Minimal footprint.

#### **Electrical:**

- 3/4 HP continuous heavy duty (TEFC) motor.
- Pistol grip On/Off mechanical Start/Stop switch with 1/2" conduit connection.

### Plumbing:

- ½" single handle faucet "hot only" included.
- 1 ½" inside diameter ball valve drain provided.
- 11 gallon wash tank capacity.

### **Operational:**

- (2) removable stainless steel wash tank baskets
- 600GPM Recirculation wash flow rate.