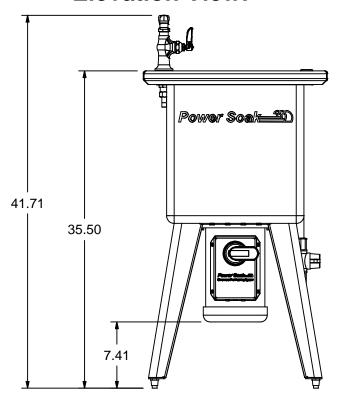

208/230 Single Phase 5.2/4.8 Full Load Amps.

For international availability contact Power Soak Systems.

### **Options**

| Additional wash tank baskets.                  |
|------------------------------------------------|
| Specify number of baskets here                 |
| Splash guard.                                  |
| Aluminum basket inserts for tarnish control of |
| silverplate or sterling silverware (Box of 2)  |

### **Considerations**

#### **Electrical:**

- Hardwire electrical connection needed.
- ½" conduit connection required.

### Plumbing:

- ½" hot water supply line needed for fill source.
- 1 ½" drain line connection.

#### **Operational:**

 Low foaming, enzyme based chemical recommended for optimal washing results.

# **Isometric View:**





# **Elevation View:**



# **Optional Splash Guard:**



# Silverware Basket: