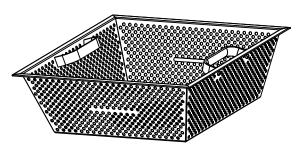

# Silverware Basket:

### **Operational:**

- (2) removable stainless steel wash tank baskets
- 600GPM Recirculation wash flow rate.

### **Options**

| Additional wash tank baskets.                  |
|------------------------------------------------|
| Specify number of baskets here                 |
| Splash guard.                                  |
| Aluminum basket inserts for tarnish control of |
| silverplate or sterling silverware (Box of 2)  |