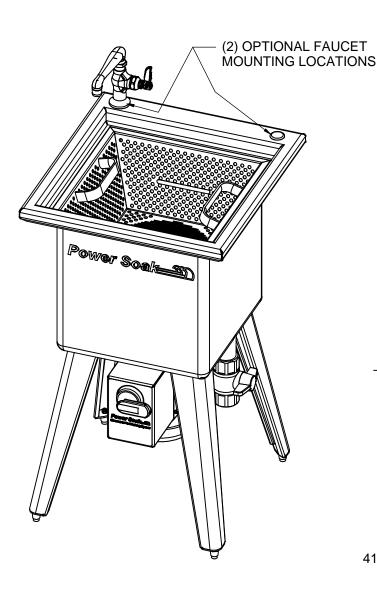

# **Elevation View:**

### Specify Desired Electrical Service

Electrical Connection: 1/2" Conduit connection in PS-50 pistol grip mechanical Start/Stop control box.

3/4 HP 208/230 Single Phase 5.2/4.8 Full Load Amps.

For international availability contact Power Soak Systems.