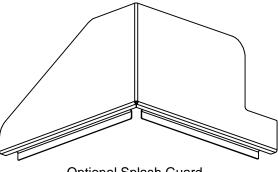

# **Optional Splash Guard:**

### Warranty:

 Three years parts and labor warranty. (Domestic only)

Optional Splash Guard

(2) Removable Wash Tank Baskets Included

### **Options**

| Additional wash tank baskets.                  |
|------------------------------------------------|
| Specify number of baskets here                 |
| Splash guard.                                  |
| Aluminum basket inserts for tarnish control of |
| silverplate or sterling silverware (Box of 2)  |