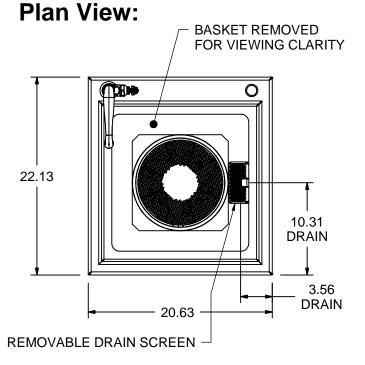

### Plumbing:

- ½" single handle faucet "hot only" included.
- 1 ½" inside diameter ball valve drain provided.
- 11 gallon wash tank capacity.

### **Operational:**

- (2) removable stainless steel wash tank baskets
- 600GPM Recirculation wash flow rate.