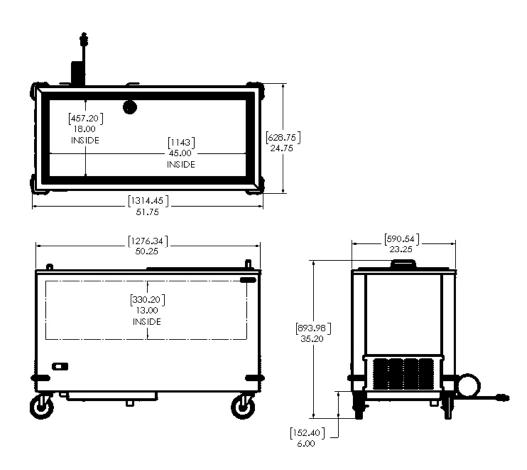

## **Dimensions**

|  | Model Number  | Width<br>in (mm) | Height<br>in (mm) | Depth<br>in (mm) | Gross Shipping Weight<br>lb (kg) | Unit Net Weight<br>Ib (kg) | Shipping<br>cu ft (cu m) |
|--|---------------|------------------|-------------------|------------------|----------------------------------|----------------------------|--------------------------|
|  | SKFMW50-ELUS1 | 51.75            | 35.20             | 24.75            | 260                              | 245                        | 42.95                    |
|  |               | (1276.34)        | (893.98)          | (628.75)         | (117.93)                         | (111.13)                   | (1.22)                   |