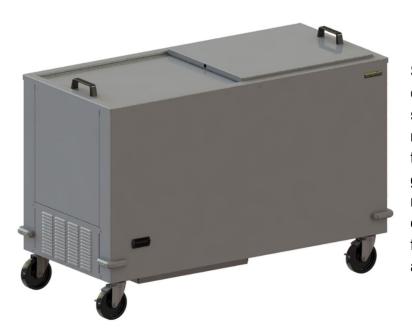

## 50" Mobile Freezer

#### Model: SKFMW50-ELUS1 115V/60HZ

### With Insulated Side to Side Sliding Lids

Silver King® is the leader in reliable and energy efficient refrigeration solutions. Our sleek, stainless steel refrigeration equipment is made with the highest quality materials to guarantee everything is kept fresh and meets temperature standards. Our equipment has polyurethane insulation for maximum strength and durability, and minimal energy waste.

### **Standard Features**

- Exterior stainless steel with galvanized bottom reduces risk of corrosion.
- Interior stainless steel, coved corners and finished edges for easy cleaning.
- Environmentally friendly polyurethane foamed-inplace insulation for maximum strength and durability.
- Supplied with four 5" casters (two with locks) for ease of placement.
- Standard 8 foot 3 wire power cord with Mennekes® plug.