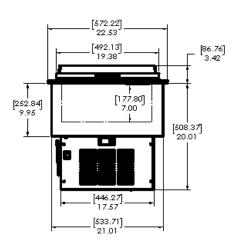

### **Dimensions**

| Model Number  | Width<br>in (mm) | Height<br>in (mm) | Depth<br>in (mm) | Gross Shipping Weight<br>lb (kg) | Unit Net Weight<br>Ib (kg) | Shipping<br>cu ft (cu m) |
|---------------|------------------|-------------------|------------------|----------------------------------|----------------------------|--------------------------|
| SKFDI23-ELUS1 | 22.53            | 23.43             | 25.53            | 115                              | 110                        | 16.65                    |
|               | (572.22)         | (648.40)          | (648.40)         | (52.16)                          | (49.90)                    | (.471)                   |