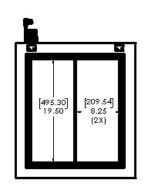

### **Dimensions**

| Model Number  | Width<br>in (mm) | Height<br>in (mm) | Depth<br>in (mm) | Gross Shipping Weight<br>lb (kg) | Unit Net Weight<br>Ib (kg) | Shipping<br>cu ft (cu m) |
|---------------|------------------|-------------------|------------------|----------------------------------|----------------------------|--------------------------|
| SKFDI23-ELUS1 | 22.53            | 23.43             | 25.53            | 115                              | 110                        | 16.65                    |
|               | (572.22)         | (648.40)          | (648.40)         | (52.16)                          | (49.90)                    | (.471)                   |