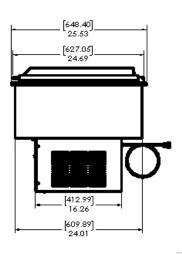

### **Dimensions**

| Model Number  | Width<br>in (mm) | Height<br>in (mm) | Depth<br>in (mm) | Gross Shipping Weight<br>lb (kg) | Unit Net Weight<br>Ib (kg) | Shipping<br>cu ft (cu m) |
|---------------|------------------|-------------------|------------------|----------------------------------|----------------------------|--------------------------|
| SKFDI23-ELUS1 | 22.53            | 23.43             | 25.53            | 115                              | 110                        | 16.65                    |
|               | (572.22)         | (648.40)          | (648.40)         | (52.16)                          | (49.90)                    | (.471)                   |