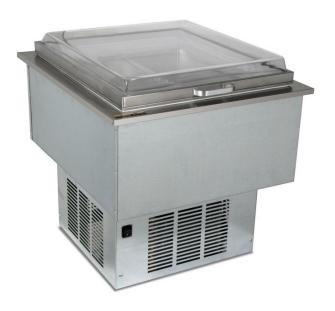

# 23" Drop-In Freezer

Model: SKFDI23-ELUS1 115V

Silver King® is the leader in reliable and energy efficient refrigeration solutions. Our sleek, stainless steel refrigeration equipment is made with the highest quality materials to guarantee everything is kept fresh and meets temperature standards. Our equipment has polyurethane insulation for maximum strength and durability, and minimal energy waste.

#### **Standard Features**

- Exterior stainless steel top with galvanized sides and bottom reduces risk of corrosion.
- Interior stainless steel, coved corners and finished edges for easy cleaning.
- Environmentally friendly polyurethane foamed-inplace insulation for maximum strength and durability.
- CFE-free, R290 refrigerant, hermetically sealed, high efficiency, self contained refrigeration system with manual defrost.