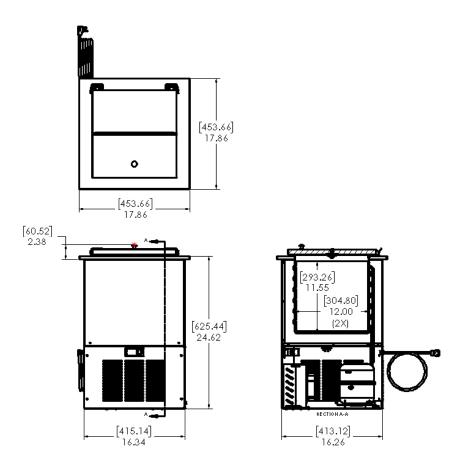

#### **Dimensions**

| Model Number  | Width<br>in (mm) | Height<br>in (mm) | Depth<br>in (mm) | Gross Shipping Weight<br>Ib (kg) | Unit Net Weight<br>Ib (kg) | Shipping<br>cu ft (cu m) |
|---------------|------------------|-------------------|------------------|----------------------------------|----------------------------|--------------------------|
| SKFDI18-ELUS1 | 17.86            | 27                | 17.86            | 80                               | 75                         | 9.80                     |
|               | (453.66)         | (685.96)          | (453.66)         | (36.29)                          | (34.02)                    | (.278)                   |