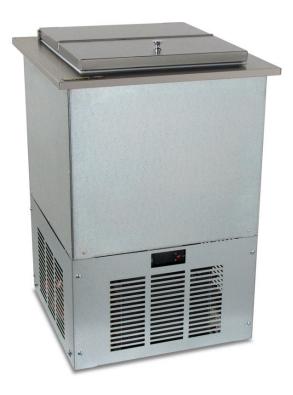

# 18" Drop-In Freezer

Model: SKFDI18-ELUS1 115V

Silver King® is the leader in reliable and energy efficient refrigeration solutions. Our sleek, stainless steel refrigeration equipment is made with the highest quality materials to guarantee everything is kept fresh and meets temperature standards. Our equipment has polyurethane insulation for maximum strength and durability, and minimal energy waste.

#### **Standard Features**

- Exterior stainless steel top with galvanized sides and bottom reduces risk of corrosion.
- Interior stainless steel, coved corners and finished edges for easy cleaning.
- Environmentally friendly polyurethane foamed-inplace insulation for maximum strength and durability.
- CFE-free, R290 refrigerant, hermetically sealed, high efficiency, self contained refrigeration system with manual defrost.

- Standard 8 foot 3 wire power cord with NEMA 5-15P plug.
- Adjustable temperature control mounted in front for easy access.
- Limited Warranty: 1-year labor, 1-year parts, 5-year compressor (part only), 90-days replacement parts.
  Warranty is determined by the original equipment manufacturing date for general market.\*