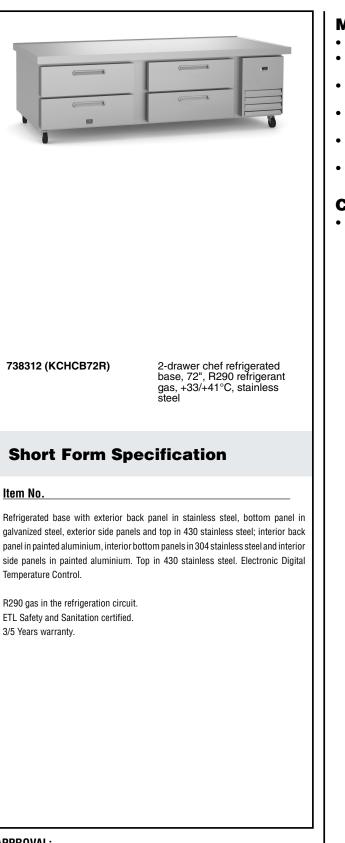

#### Refrigerated bases Refrigerated Chef Base, 72 " (R290)

| TEM #   |  |
|---------|--|
|         |  |
| NODEL # |  |
|         |  |
| NAME #  |  |
|         |  |
| SIS #   |  |
|         |  |
| AIA #   |  |
|         |  |

# Refrigerated bases Refrigerated Chef Base, 72 " (R290)

#### **Main Features**

- External temperature display.
- Hydrocarbon refrigerant gas R290 for the lowest environmental impact (GWP=3) CFC and HCFC free.
- High efficiency components to minimize the energy consumption still guaranteeing the highest performances.
- Cabinet and door insulated with high density polyurethane for low environmetal impact.
- Reccomended maximum temperature on worktop surface is 572°F.
- Insulation of the top guaranteed thanks to the Integrated ceramic fiber heat shield.