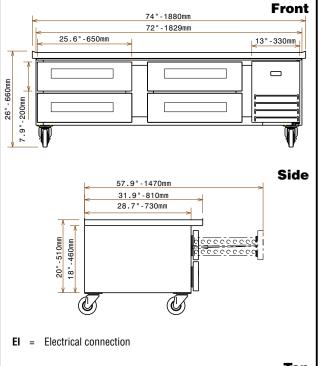

#### **Key Information:**

| External dimensions, Width:                                          | 74 1/32" (1880mm)                         |
|----------------------------------------------------------------------|-------------------------------------------|
| External dimensions, Depth:                                          | 31 7/8" (810mm)                           |
| External dimensions, Height:                                         | 26 1/32" (661mm)                          |
| Gross capacity:<br>Net weight:<br>Shipping width:<br>Shipping depth: | 291 lbs (132 kg)<br>(1910 mm)<br>(835 mm) |
| Shipping depth:                                                      | (705 mm)                                  |
| Shipping weight:                                                     | lbs (164 kg)                              |
| Shipping volume:                                                     | ft <sup>3</sup> (1.12 m <sup>3</sup> )    |
| Refrigerant weight:                                                  | lbs (90 g)                                |