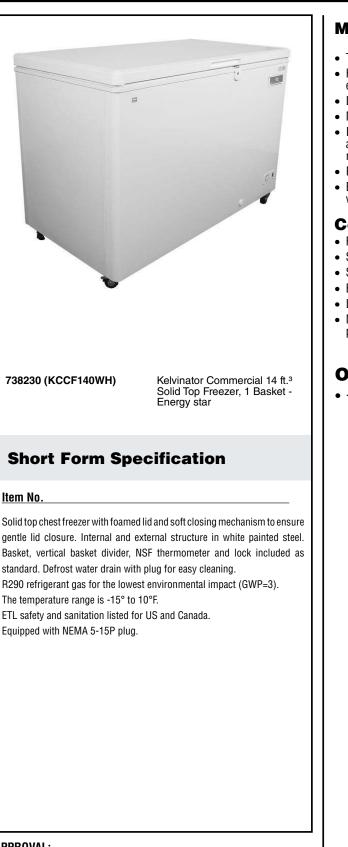

#### **Chest Freezer** Solid Top Freezer, 14 cu.ft , 1 Basket

| TEM #   |  |
|---------|--|
| NODEL # |  |
| NAME #  |  |
| SIS #   |  |
| NA #    |  |

## Chest Freezer Solid Top Freezer, 14 cu.ft , 1 Basket

Ta

10 5/8° 270mm

<u>3 1/6</u> 80.5<sub>mm</sub>

25 mm

0

36 1/16° 915mm

m ḿ