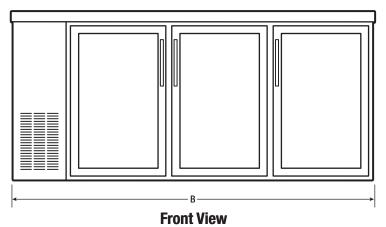

### **EXTERIOR DIMENSIONS**

| Height <b>A</b>                                | 36"     |
|------------------------------------------------|---------|
| Width <b>B</b>                                 | 72-7/8" |
| Overall Depth (Including Door&Handle) <b>C</b> | 24-1/2" |
| Cabinet Depth <b>D</b>                         | 24-1/2" |
| Depth (with Door 90° Open) <b>E</b>            | 43"     |