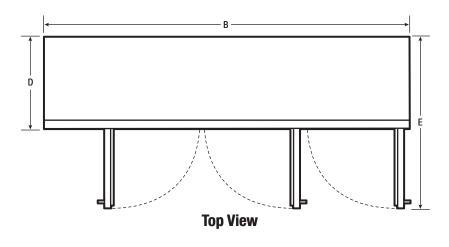

### **EXTERIOR DIMENSIONS**

| Height <b>A</b>                                | 36"     |
|------------------------------------------------|---------|
| Width <b>B</b>                                 | 72-7/8" |
| Overall Depth (Including Door&Handle) <b>C</b> | 24-1/2" |
| Cabinet Depth <b>D</b>                         | 24-1/2" |
| Depth (with Door 90° Open) <b>E</b>            | 43"     |