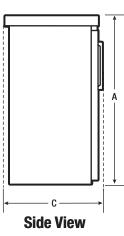

### **EXTERIOR DIMENSIONS**

| Height <b>A</b>                                | 36"     |
|------------------------------------------------|---------|
| Width <b>B</b>                                 | 72-7/8" |
| Overall Depth (Including Door&Handle) <b>C</b> | 24-1/2" |
| Cabinet Depth <b>D</b>                         | 24-1/2" |
| Depth (with Door 90° Open) <b>E</b>            | 43"     |