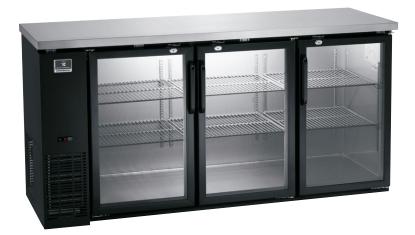

## 19.6 CU. FT. BACK BAR REFRIGERATOR

**Fin & Tube Condenser** improves performance in high temperature environments

**Automatic Defrost Cooling System** provides worry-free performance

1/3 HP Compressor

Painted Steel Exterior/ Stainless Steel Interior

**Mechanical Control** 

**Adjustable Shelves** Vinyl-Coated Steel

**Stay-Open Self-Closing Doors** 

**Locking Doors & Key** protect the contents of the unit

# 19.6 CU. FT. BACK BAR REFRIGERATOR

## KCBB72GB