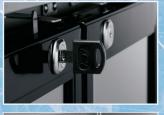

## 19.6 CU. FT. BACK BAR REFRIGERATOR



**Fin & Tube Condenser** improves performance in high temperature environments

**Automatic Defrost Cooling System** provides worry-free performance

1/3 HP Compressor

Painted Steel Exterior/ Stainless Steel Interior

**Mechanical Control** 

**Adjustable Shelves** Vinyl-Coated Steel

**Stay-Open Self-Closing Doors** 

**Locking Doors & Key** protect the contents of the unit









#### **Mechanical Control**

Select temperatures as required.



### **Locking Doors**

Secure the inventory.



### **Heavy Duty Adjustable Shelves**

Shelves that are easy to handle and keep clean.

#### **TECHNICAL SPECIFICATIONS**

| MODEL                            | KCBB72GB              |
|----------------------------------|-----------------------|
| Product Line                     | Refrigerator          |
| Door(s)/Type                     | 3 Door Swing          |
| Capacity (Cu. Ft.)               | 19.6                  |
| Condenser Type                   | Fin & Tube            |
| Automatic Defrost Cooling System | Yes                   |
| Compressor Horsepower            | 1/3                   |
| Exterior Finish                  | Painted Steel         |
| Interior Finish                  | Stainless Steel (304) |
| Shelves (Number