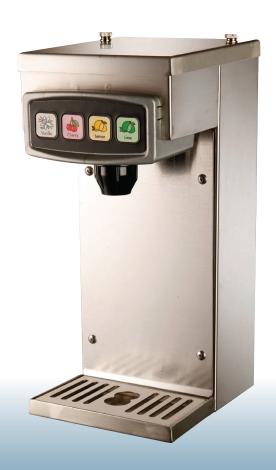

## FLAVORBLAST™ TOWER

FLAVOR SHOT DISPENSER

## **FEATURES**

 $\textbf{Ease of Use}\xspace$  - Simple to maintain and easy to use

**One-touch** - Selection buttons add a "blast" of flavor to fountain beverages

**Adjustable** - FlavorBlast<sup>™</sup> Tower dispense is adjustable by time and flow rate, allowing the dispense to be tailored to customer or operator needs

Reliable - Proven components maximize reliability

| PART NUMBER | DESCRIPTION                                       |
|-------------|---------------------------------------------------|
| 629096818   | 4 button FlavorBlast <sup>™</sup> tower dispenser |