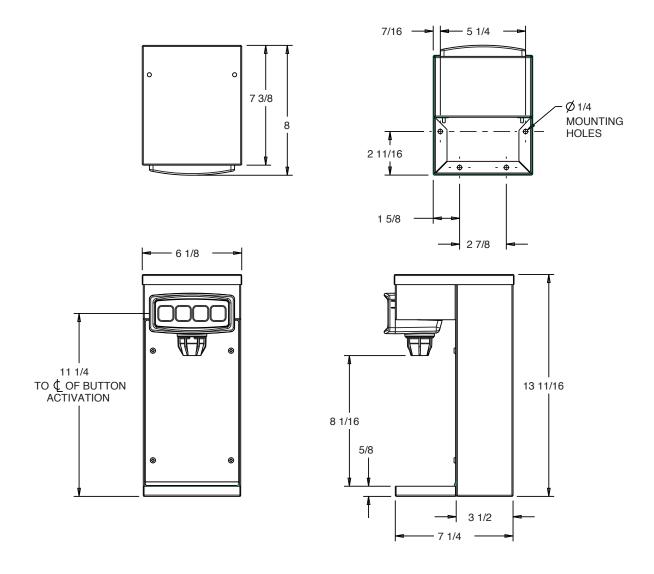

## TECHNICAL SPECIFICATIONS

DISPENSE TIME RANGE..... 1 to 4 seconds SYRUP..... Ambient Factory setting: 1 second SHIPPING WEIGHT . . . . . . . . . 16 lbs.

**DISPENSE FLOW** 

RATE RANGE...... 0.2 to 0.5 oz per second

Factory setting: 0.5 oz per second

(NSE) AGENCY LISTINGS . . . . . . . . . . . .

Power Supply is UL and cUL listed.

IN THE U.S.A. Ph: 800.238.3600 Fax: 800.258.0255 OUTSIDE THE U.S.A. Ph: 763.488.8200 Email: webmaster@cornelius.com