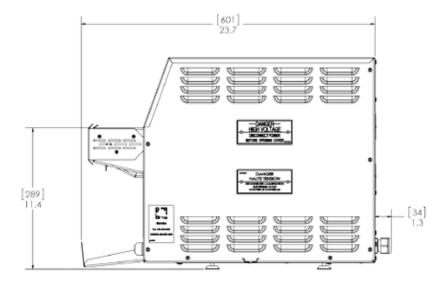

### **DIMENSIONS**

|        | Inches | mm  |
|--------|--------|-----|
| Length | 23.70  | 602 |
| Height | 17.01  | 431 |
| Width  | 18.50  | 469 |

Shipping Weight: 95 LBS, 43KG Counter Weight: 75 LBS, 34 KG