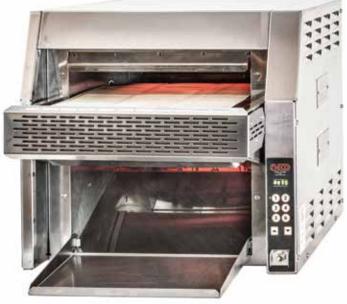

## The Ex6225: ExVection the world's fastest forced air toaster.

The **Ex6225 ExVection™** is a new generation of toasting technology. By converting the waste heat from the toaster to forced convection in a highly efficient method of heat transfer, the new Ex6225 is able to produce superior toasting in record-setting time. And if that doesn't convince you, here are 6 more reasons you should own the new Ex6225 Air Toaster.

### **FEATURES**

- High speed toast bagels perfect golden brown in under 15 seconds
- Precision controls for perfect toast settings
- Pre-programmed buttons allow ease of operation with preset settings for up to six different products
- No quartz glass elements (longer life and fewer parts replacement)
- Sturdy all stainless steel construction
- One year parts, 30 days labor Warranty
- \* Contact us for details