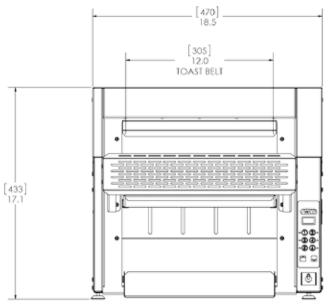

### **DIMENSIONS**

|        | Inches | mm  |
|--------|--------|-----|
| Length | 23.70  | 602 |
| Height | 17.01  | 431 |
| Width  | 18.50  | 469 |

Shipping Weight: 95 LBS, 43KG Counter Weight: 75 LBS, 34 KG